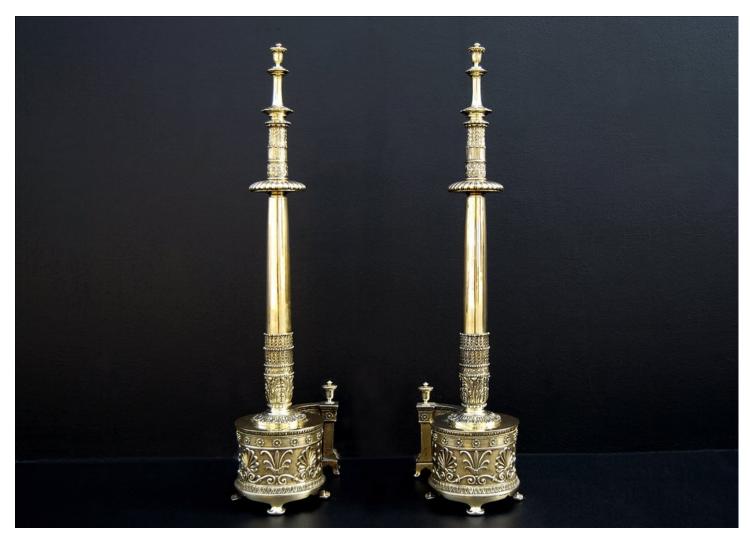

## A IMPRESSIVE PAIR OF ENGLISH REGENCY BRASS FIREDOGS WITH AETHENIAN LEAVES

A pair of magnificent English Regency (circa 1820) brass firedogs. The cylindrical bases cast with delicate Athenian leaves with acanthus and waterleaf detail with dragooned mushroom top, surmounted by lotus leaf and guilloche pattern. Leaf urn finial. Exquisite quality. Back bars could be added to any depth.

Stock No: FD539 Price: £8,500 + VAT

 Height
 925mm | 36 3/8"

 Width
 215mm | 8 1/2"

 Depth
 300mm | 11 3/4"

You can scan the QR code above with any smartphone to view this item on our