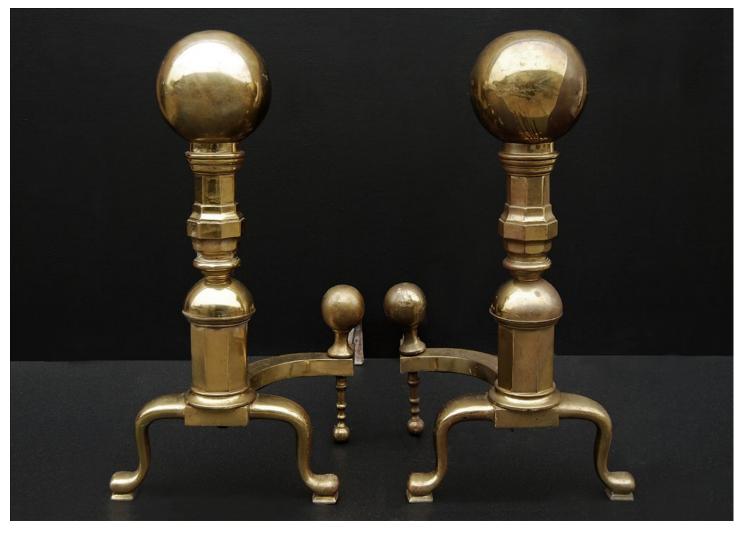

## A VERY LARGE AND IMPRESSIVE PAIR OF BRASS FIREDOGS WITH BALL TOPS

A large and impressive pair of mid 19th century brass firedogs, with cabriole bases, octagonal shaped columns surmounted by large ball tops. Shaped brass returns leading the iron back bars.

Stock No: FD531 Price: £4,800 + VAT

| Height | 750mm   29 1/2" |
|--------|-----------------|
| Width  | 375mm   14 3/4" |
| Depth  | 755mm   29 3/4" |

You can scan the QR code above with any smartphone to view this item on our website