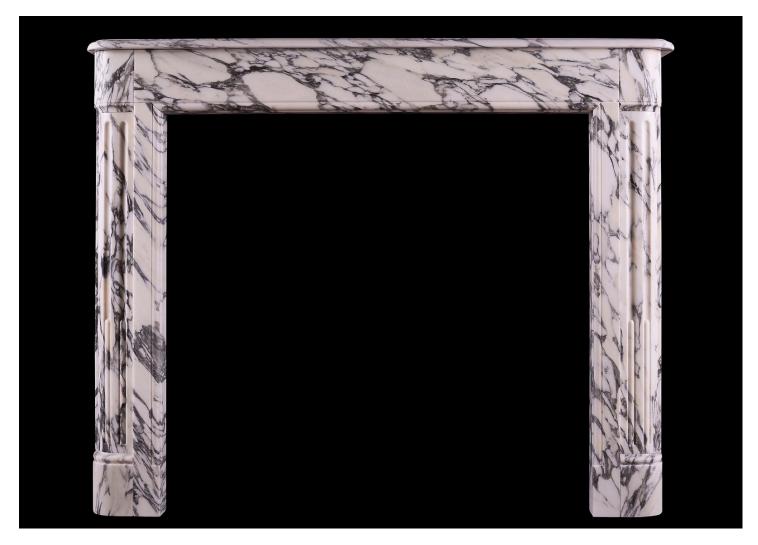

## A FRENCH LOUIS XVI STYLE FIREPLACE IN ARABESCATO MARBLE

A good quality French fireplace in veined Italian Arabescato marble. The jambs with shaped pilasters and stop-flutes to base. The plain frieze surmounted by shaped moulded shelf. A quality copy of an original piece. The linear, curved design could work well in an Art Deco setting also. N.B. May be subject to an extended lead time, please enquire for more information.

Stock No: F055-IA Price: £8,500 + VAT

 Shelf Width
 1270mm | 50"

 Overall Height
 1045mm | 41 1/8"

 Opening Height
 885mm | 34 7/8"

 Opening Width
 928mm | 36 1/2"

 Depth Of Shelf
 320mm | 12 5/8"

 Overall Plinths
 1250mm | 49 1/4"