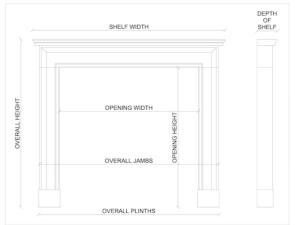

Stock No: F055-IA Price: £8,500 + VAT

 Shelf Width
 1270mm | 50"

 Overall Height
 1045mm | 41 1/8"

 Opening Height
 885mm | 34 7/8"

 Opening Width
 928mm | 36 1/2"

 Depth Of Shelf
 320mm | 12 5/8"

 Overall Plinths
 1250mm | 49 1/4"