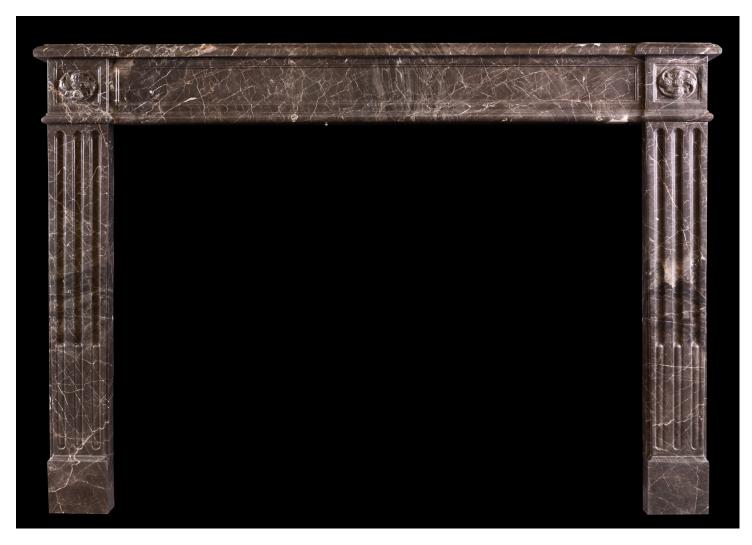

## A FRENCH MARBLE FIREPLACE IN THE LOUIS XVI STYLE

A French Louis XVI style fireplace in veined brown/grey marble. The stop fluted jambs surmounted by carved swirling paterae to end blocks. Panelled frieze surmounted by moulded shelf. A copy of an 18th century original.

Stock No: F041-DE Price: £7,250 + VAT

 Shelf Width
 1652mm | 65"

 Overall Height
 1145mm | 45 1/8"

 Opening Height
 953mm | 37 1/2"

 Opening Width
 1300mm | 51 1/8"

 Depth Of Shelf
 270mm | 10 5/8"

 Overall Plinths
 1596mm | 62 7/8"