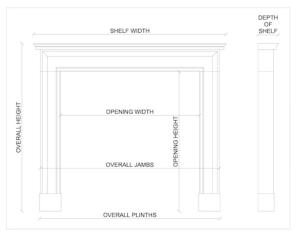

Stock No: F041-DE Price: £7,250 + VAT

 Shelf Width
 1652mm | 65"

 Overall Height
 1145mm | 45 1/8"

 Opening Height
 953mm | 37 1/2"

 Opening Width
 1300mm | 51 1/8"

 Depth Of Shelf
 270mm | 10 5/8"

 Overall Plinths
 1596mm | 62 7/8"