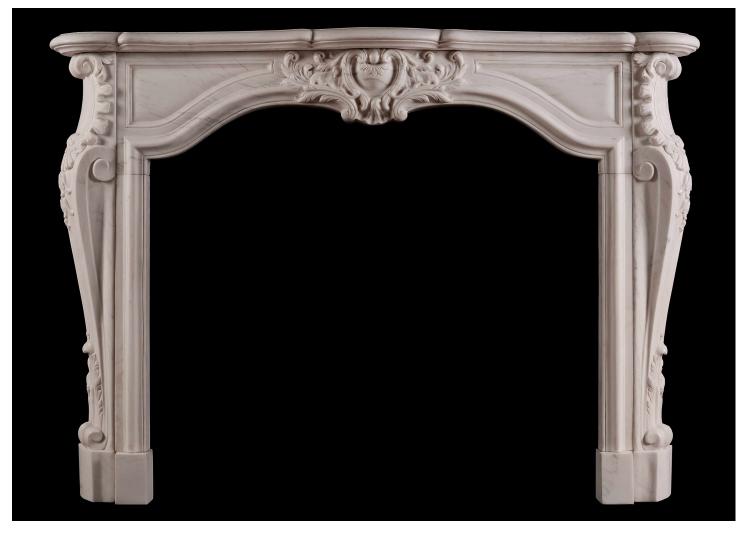

## A FRENCH TRANSITIONAL LOUIS XIV/XV MARBLE FIREPLACE

A good quality copy of an 18th century French transitional Louis XIV/XV marble fireplace. The shaped frieze with cartouche centre with scrolls and leaves, juxtaposed by moulded panels. The shaped jambs with stiff acanthus leaf and scroll bases, surmounted by leaf, shells and filigree blockings. N.B. May be subject to an extended lead time, please enquire for more information.

## Stock No: F034-W Price: £8,750 + VAT

| Shelf Width     | 1520mm   59 7/8" |
|-----------------|------------------|
| Overall Height  | 1090mm   42 7/8" |
| Opening Height  | 920mm   36 1/4"  |
| Opening Width   | 1040mm   41"     |
| Depth Of Shelf  | 450mm   17 3/4"  |
| Overall Plinths | 1405mm   55 3/8" |
|                 |                  |