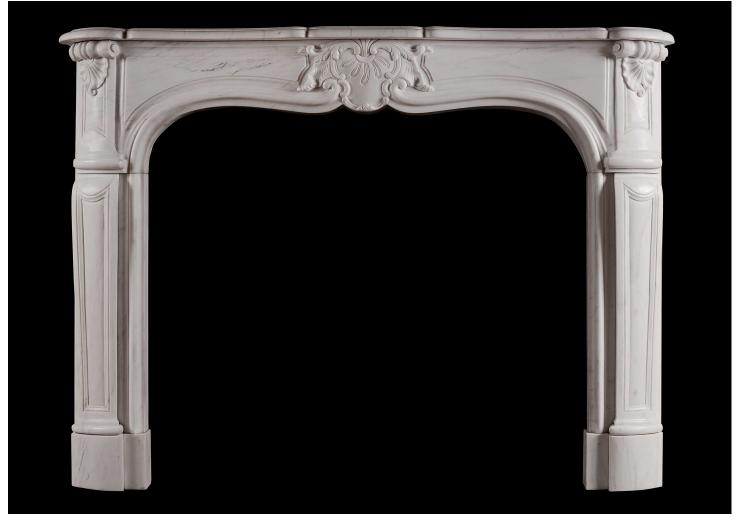

## A FRENCH LOUIS XV STYLE WHITE MARBLE FIREPLACE

A French Louis XV style fireplace in white marble. The shaped, panelled jambs surmounted by frieze with carved shell and scrolls. Shaped shelf. Modern. N.B. May be subject to an extended lead time, please enquire for more information.

| Stock No: F033-W | Price: £7,950 + VAT |
|------------------|---------------------|
| Shelf Width      | 1525mm   60"        |
| Overall Height   | 1125mm   44 1/4"    |
| Opening Height   | 935mm   36 3/4"     |
| Opening Width    | 1085mm   42 3/4"    |
| Depth Of Shelf   | 320mm   12 5/8"     |
| Overall Plinths  | 1460mm   57 1/2"    |