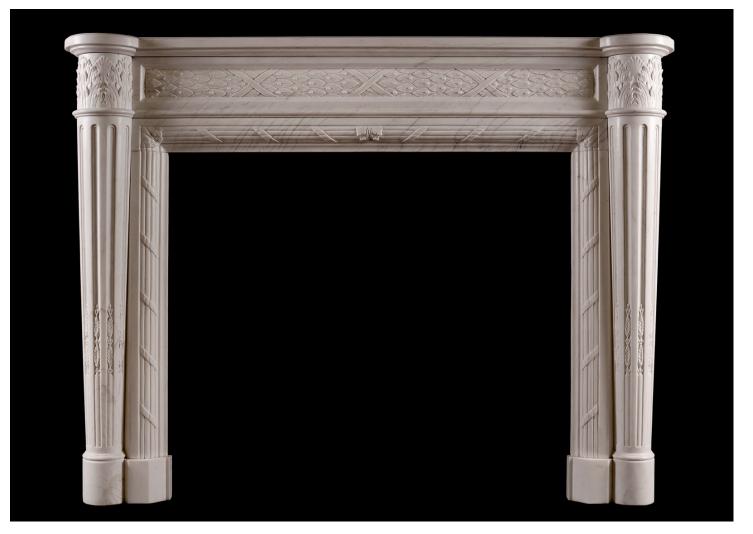

## A LOUIS XVI STYLE MARBLE FIREPLACE WITH TAPERING COLUMNS

A good quality French Louis XVI style fireplace in white marble. The carved frieze with leaves bound by ribbons, the jambs with half rounded columns with delicate carving to flutes, the ingrounds with reeding wrapped in ribbons. The jambs are surmounted by large capitals featuring carved acanthus leaves. Shaped shelf above. A copy of a period piece. N.B. May be subject to an extended lead time, please enquire for more information.

## Stock No: F030-W Price: £11,500 + VAT

| Shelf Width     | 1580mm   62 1/4" |
|-----------------|------------------|
| Overall Height  | 1200mm   47 1/4" |
| Opening Height  | 905mm   35 5/8"  |
| Opening Width   | 1050mm   41 3/8" |
| Depth Of Shelf  | 330mm   13"      |
| Overall Plinths | 1470mm   57 7/8" |
|                 |                  |