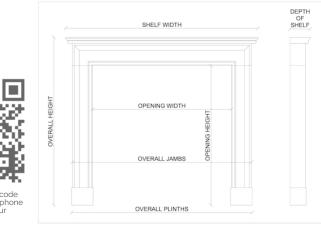

| Stock No: F029-MS | Price: £6,950 + VAT |
|-------------------|---------------------|
| Shelf Width       | 1665mm   65 1/2"    |

| 1125mm   44 1/4" |                                                                           |
|------------------|---------------------------------------------------------------------------|
| 935mm   36 3/4'  | 1                                                                         |
| 1365mm   53 3/4" |                                                                           |
| 220mm   8 5/8"   |                                                                           |
|                  | 1125mm   44 1/4"<br>935mm   36 3/4"<br>1365mm   53 3/4"<br>220mm   8 5/8" |