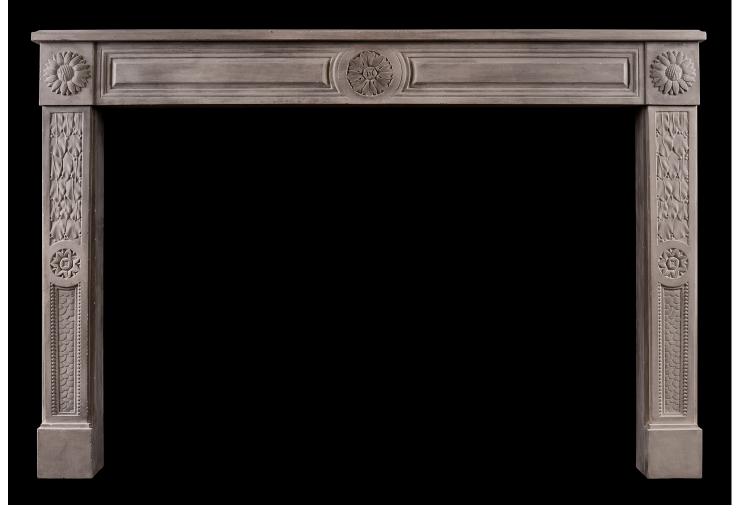

## A RUSTIC LOUIS XVI STYLE LIMESTONE FIREPLACE

A French Louis XVI style limestone fireplace. The frieze with centre patera to panelled frieze, the tapering panelled jambs with carved leaf and berry decoration with flower to centre. Sunflowers to side blockings. Modern. Shown in antique finish. N.B. May be subject to an extended lead time, please enquire for more information.