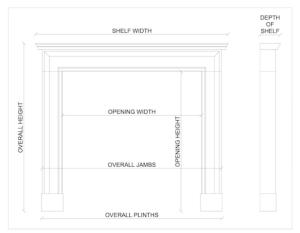

Stock No: F028-W Price: £11,500 + VAT

 Shelf Width
 1555mm | 61 1/4"

 Overall Height
 1105mm | 43 1/2"

 Opening Height
 910mm | 35 7/8"

 Opening Width
 1245mm | 49"

 Depth Of Shelf
 415mm | 16 3/8"

 Overall Jambs
 1515mm | 59 5/8"