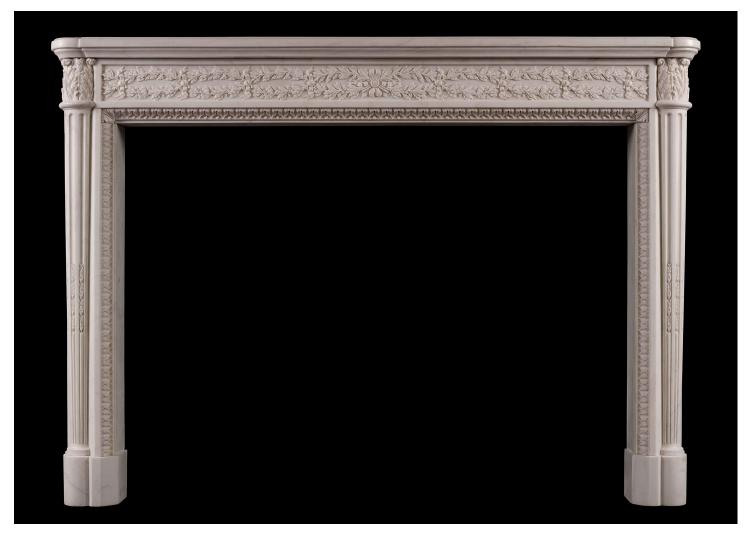

## A FINE FRENCH LOUIS XVI WHITE MARBLE FIREPLACE

A French Louis XVI style white marble fireplace, with carved frieze of interlocking leaves, berries and ribbons. The jambs with tapered half round columns with flutes and husks surmounted by capitals of stiff leaf form. The inner moulding with carved waterleaf. Good quality reproduction. N.B. May be subject to an extended lead time, please enquire for more information.

Stock No: F028-W Price: £11,500 + VAT

 Shelf Width
 1555mm | 61 1/4"

 Overall Height
 1105mm | 43 1/2"

 Opening Height
 910mm | 35 7/8"

 Opening Width
 1245mm | 49"

 Depth Of Shelf
 415mm | 16 3/8"

 Overall Jambs
 1515mm | 59 5/8"