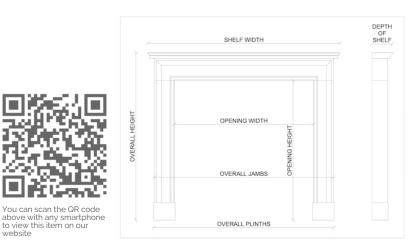

| Shelf Width    | 1180mm   46 1/2" |
|----------------|------------------|
| Overall Height | 1030mm   40 1/2" |
| Opening Height | 860mm   33 7/8"  |
| Opening Width  | 825mm   32 1/2"  |
| Depth Of Shelf | 260mm   10 1/4"  |
| Overall Jambs  | 1125mm   44 1/4" |
|                |                  |