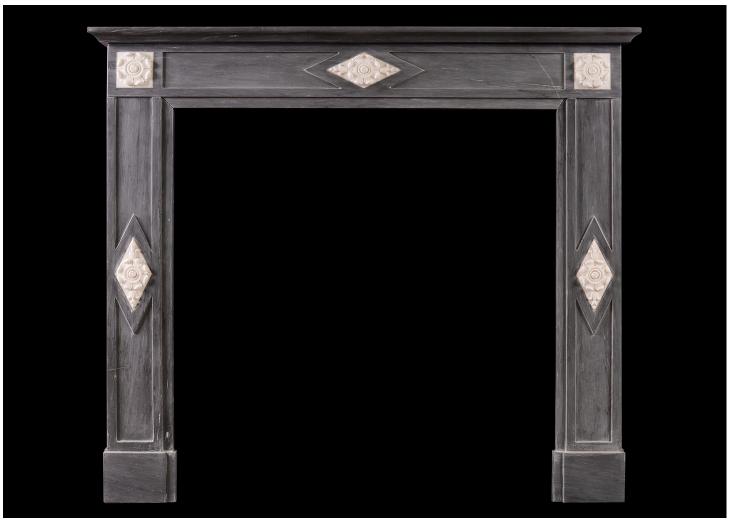

## A FRENCH DIRECTOIRE FIREPLACE IN GREY BARDIGLIO MARBLE

An attractive French Directoire fireplace in grey Italian Bardiglio marble. The panelled frieze and jambs with matching inlaid white marble diamond panel featuring rosette and foliage. Moulded shelf. A copy of an earlier piece. N.B. May be subject to an extended lead time, please enquire for more information.