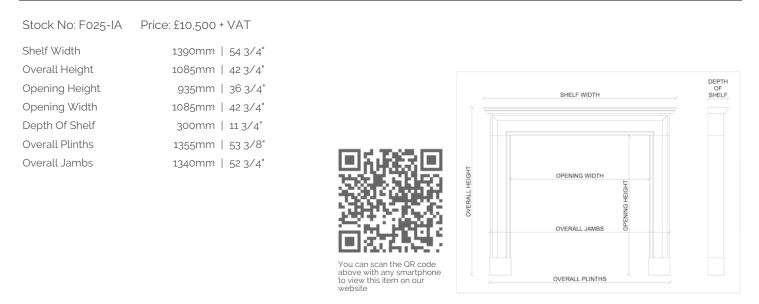

## AN ITALIAN ARABESCATO FRENCH LOUIS XVI MARBLE FIREPLACE

A good quality French Louis XVI style Italian Arabescato marble fireplace. The finely carved guilloche frieze with rosettes, acorns and foliage throughout, flanked by carved square paterae. The jambs with stop flutes with carved husks. Breakfronted shelf. A copy of an 18th century original originally from Thimbleby Hall, North Yorkshire. N.B. May be subject to an extended lead time, please enquire for more information.