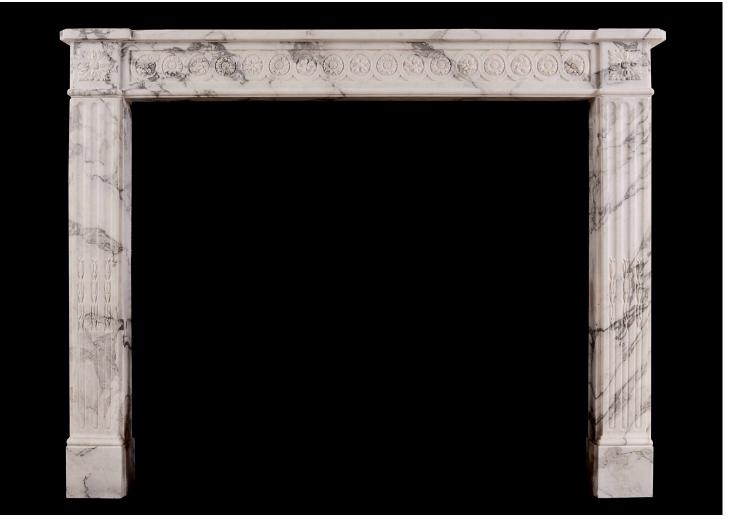

## AN ITALIAN ARABESCATO FRENCH LOUIS XVI MARBLE FIREPLACE

A good quality French Louis XVI style Italian Arabescato marble fireplace. The finely carved guilloche frieze with rosettes, acorns and foliage throughout, flanked by carved square paterae. The jambs with stop flutes with carved husks. Breakfronted shelf. A copy of an 18th century original originally from Thimbleby Hall, North Yorkshire. N.B. May be subject to an extended lead time, please enquire for more information.