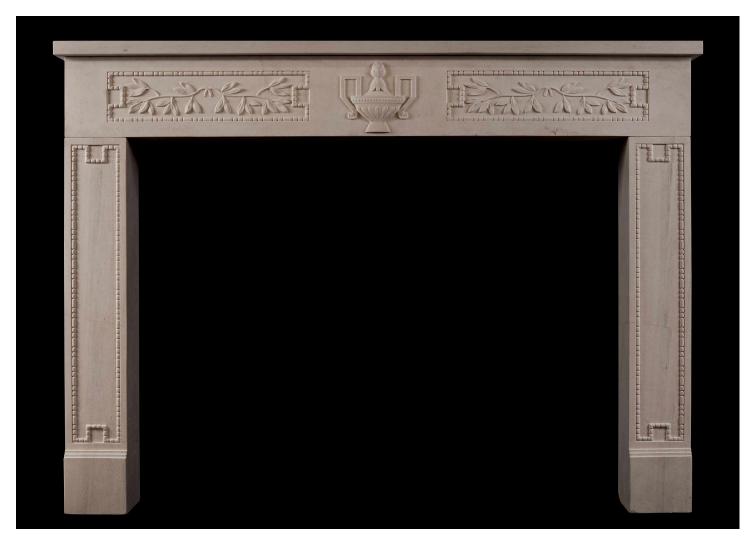

## A RUSTIC FRENCH LIMESTONE FIREPLACE IN THE LOUIS XVI STYLE

A rustic and imposing limestone fireplace in the French Louis XVI style. The frieze with carved centre urn and beaded side panels with foliage decoration. The carved, panelled jambs with matching beading to frieze. A copy of an 18th century original. Could be antiqued if required. N.B. May be subject to an extended lead time, please enquire for more information.

Stock No: F020-MS Price: £7,500 + VAT

 Shelf Width
 1820mm | 71 5/8"

 Overall Height
 1320mm | 52"

 Opening Height
 1060mm | 41 3/4"

 Opening Width
 1410mm | 55 1/2"

 Depth Of Shelf
 220mm | 8 5/8"

 Overall Plinths
 1765mm | 69 1/2"