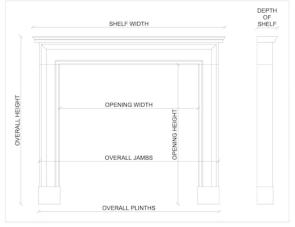

Stock No: F020-MS Price: £7,500 + VAT

 Shelf Width
 1820mm | 71 5/8"

 Overall Height
 1320mm | 52"

 Opening Height
 1060mm | 41 3/4"

 Opening Width
 1410mm | 55 1/2"

 Depth Of Shelf
 220mm | 8 5/8"

 Overall Plinths
 1765mm | 69 1/2"

 Overall Jambs
 1765mm | 69 1/2"

You can scan the QR code above with any smartphone to view this item on our website