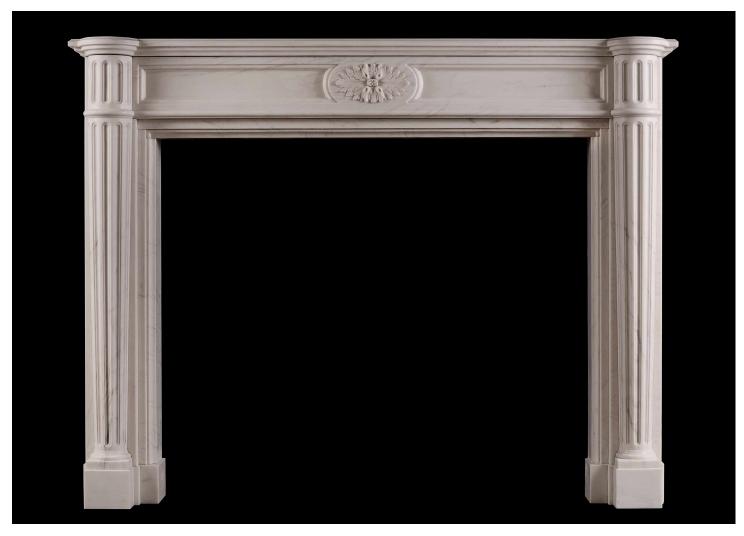

## A FRENCH LOUIS XVI STYLE WHITE MARBLE FIREPLACE

A French Louis XVI style white marble fireplace. The panelled frieze with oval centre patera. Half round tapering columns surmounted by matching fluted blockings, with moulded shelf above. A copy of an earlier piece. N.B. May be subject to an extended lead time, please enquire for more information.

Stock No: F019-W Price: £7,250 + VAT

 Shelf Width
 1500mm | 59"

 Overall Height
 1145mm | 45 1/8"

 Opening Height
 910mm | 35 7/8"

 Opening Width
 1085mm | 42 3/4"

 Depth Of Shelf
 300mm | 11 3/4"

 Overall Plinths
 1450mm | 57 1/8"