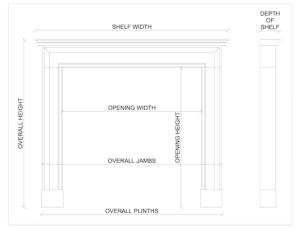

Stock No: F019-W Price: £7,250 + VAT

 Shelf Width
 1500mm | 59"

 Overall Height
 1145mm | 45 1/8"

 Opening Height
 910mm | 35 7/8"

 Opening Width
 1085mm | 42 3/4"

 Depth Of Shelf
 300mm | 11 3/4"

 Overall Plinths
 1450mm | 57 1/8"