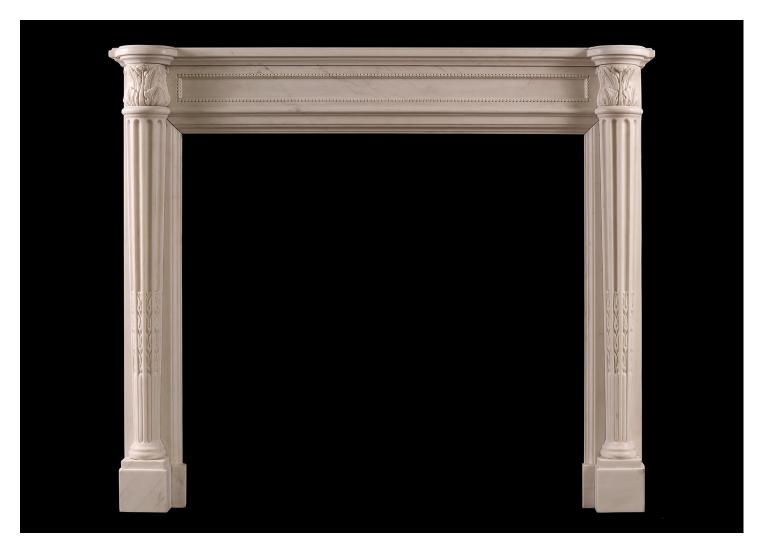

## A WHITE MARBLE FIREPLACE IN THE LOUIS XVI MANNER

An elegant French Louis XVI style white marble fireplace, with panelled and beaded frieze, tapering half round fluted columns with carved acanthus leaf capitals. A copy of an earlier piece. N.B. May be subject to an extended lead time, please enquire for more information.

Stock No: F017-W Price: £7,250 + VAT

 Shelf Width
 1265mm | 49 3/4"

 Overall Height
 1065mm | 41 7/8"

 Opening Height
 870mm | 34 1/4"

 Opening Width
 940mm | 37"

 Depth Of Shelf
 385mm | 15 1/8"

 Overall Jambs
 1215mm | 47 7/8"