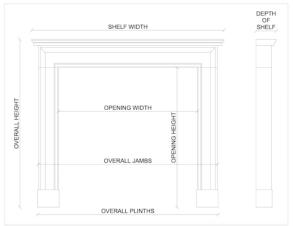

Stock No: F017-W Price: £7,250 + VAT

 Shelf Width
 1265mm | 49 3/4"

 Overall Height
 1065mm | 41 7/8"

 Opening Height
 870mm | 34 1/4"

 Opening Width
 940mm | 37"

 Depth Of Shelf
 385mm | 15 1/8"

 Overall Jambs
 1215mm | 47 7/8"