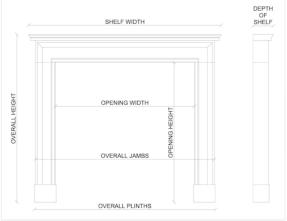

Stock No: F016-P Price: £18,000 + VAT

 Shelf Width
 1759mm | 69 1/4"

 Overall Height
 1137mm | 44 3/4"

 Opening Height
 892mm | 35 1/8"

 Opening Width
 1207mm | 47 1/2"

 Depth Of Shelf
 457mm | 18"

You can scan the QR code above with any smartphone to view this item on our website