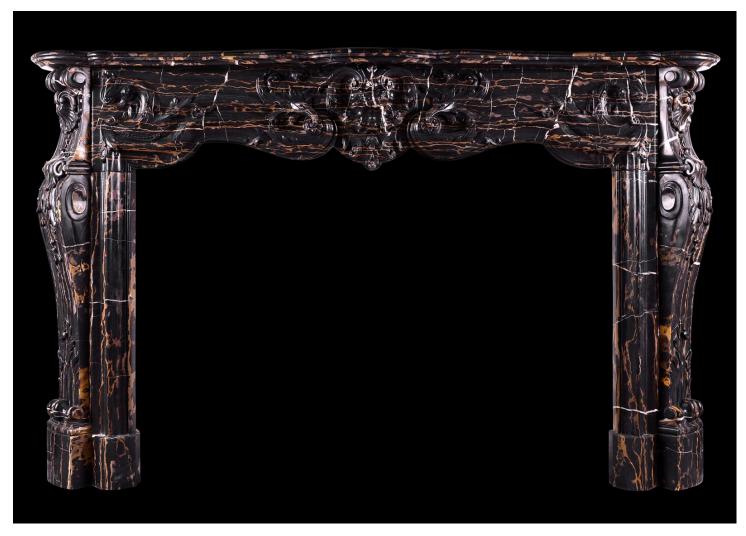

## A STRIKING LOUIS XV STYLE MARBLE FIREPLACE

A fine quality French Louis XV style marble fireplace in a striking black marble with orange/gold veining. The panelled frieze with carved shell to centre flanked by foliage and belldrop below. The shaped jambs with stiff acanthus leaf to base surmounted by cartouche with shell and scrolls above. Heavy, shaped moulded shelf above. A copy of an original. N.B. May be subject to an extended lead time, please enquire for more information.

Stock No: F016-P Price: £18,000 + VAT

 Shelf Width
 1759mm | 69 1/4"

 Overall Height
 1137mm | 44 3/4"

 Opening Height
 892mm | 35 1/8"

 Opening Width
 1207mm | 47 1/2"

 Depth Of Shelf
 457mm | 18"

You can scan the QR code above with any smartphone to view this item on our website