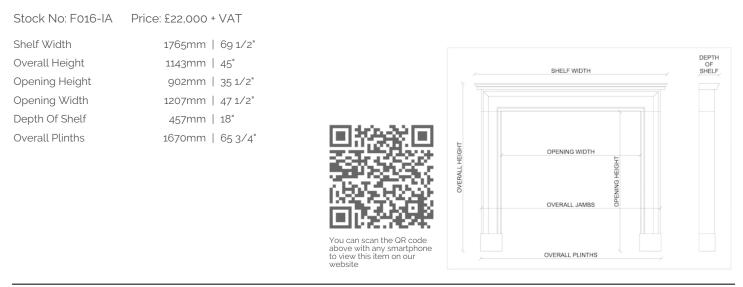

## THORNHILL GALLERIES

— fine fireplaces & accessories —



## A LOUIS XV STYLE FIREPLACE IN ITALIAN ARABESCATO MARBLE

A very fine quality French Louis XV style marble fireplace in Italian Arabescato marble. The panelled frieze with carved shell to centre flanked by foliage and belldrop below. The shaped jambs with stiff acanthus leaf to base surmounted by cartouche with shell and scrolls above. Heavy, shaped moulded shelf above. A copy of an original.

N.B. May be subject to an extended lead time, please enquire for more information.



Thornhill Galleries, 43-45 Wellington Crescent, New Malden, Greater London, KT3 3NE, UK T: +44 (0) 208 949 4757 | E: sales@thornhillgalleries.co.uk | W: thornhillgalleries.co.uk

All designs, drawings and concepts herein are the intellectual property of Thornhill Galleries (UK) Limited and are subject to international copyright and intellectual property law