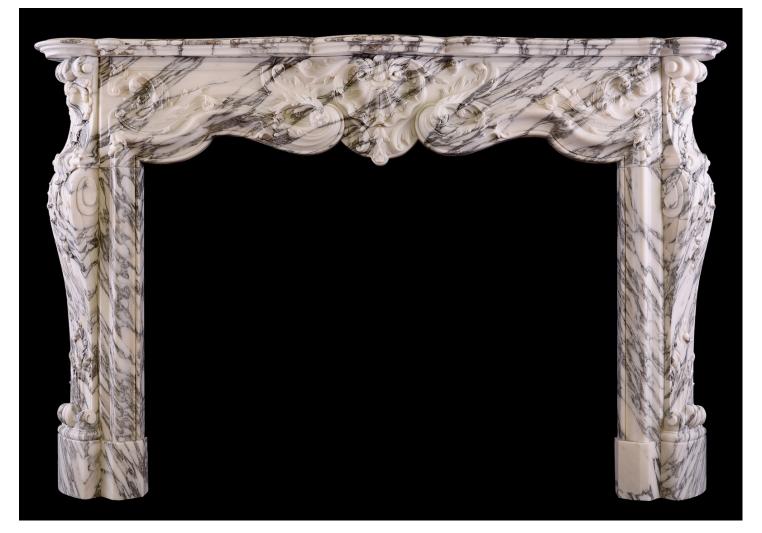

## A LOUIS XV STYLE FIREPLACE IN ITALIAN ARABESCATO MARBLE

A very fine quality French Louis XV style marble fireplace in Italian Arabescato marble. The panelled frieze with carved shell to centre flanked by foliage and belldrop below. The shaped jambs with stiff acanthus leaf to base surmounted by cartouche with shell and scrolls above. Heavy, shaped moulded shelf above. A copy of an original.