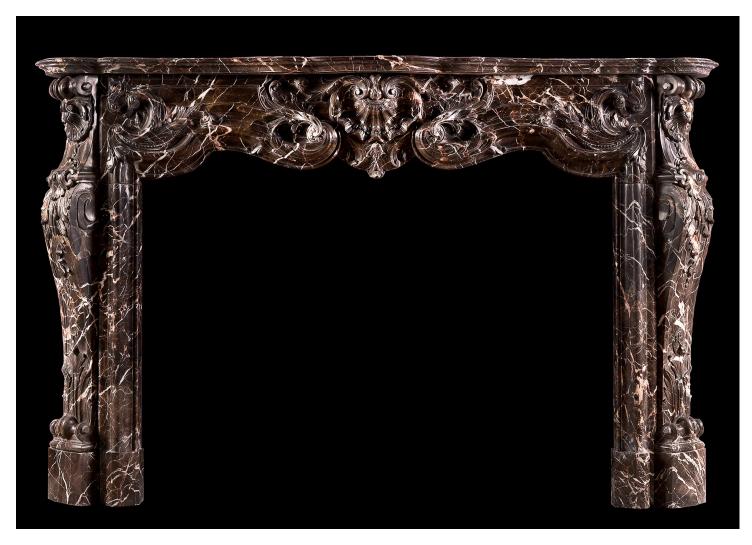

## A SUMPTUOUS EMPERADOR MARBLE LOUIS XV STYLE MARBLE FIREPLACE

A very fine quality French Louis XV style marble fireplace in rich brown Emperador marble. The panelled frieze with carved shell to centre flanked by foliage and belldrop below. The shaped jambs with stiff acanthus leaf to base surmounted by cartouche with shell and scrolls above. Heavy, shaped moulded shelf above. A copy of an original. N.B. May be subject to an extended lead time, please enquire for more information.

Stock No: F016-DE Price: £18,000 + VAT

 Shelf Width
 1765mm | 69 1/2"

 Overall Height
 1130mm | 44 1/2"

 Opening Height
 895mm | 35 1/4"

 Opening Width
 1205mm | 47 1/2"

 Depth Of Shelf
 455mm | 17 7/8"

 Overall Plinths
 1690mm | 66 1/2"