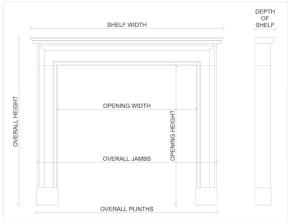

Stock No: F016-DE Price: £18,000 + VAT

 Shelf Width
 1765mm | 69 1/2"

 Overall Height
 1130mm | 44 1/2"

 Opening Height
 895mm | 35 1/4"

 Opening Width
 1205mm | 47 1/2"

 Depth Of Shelf
 455mm | 17 7/8"

 Overall Plinths
 1690mm | 66 1/2"