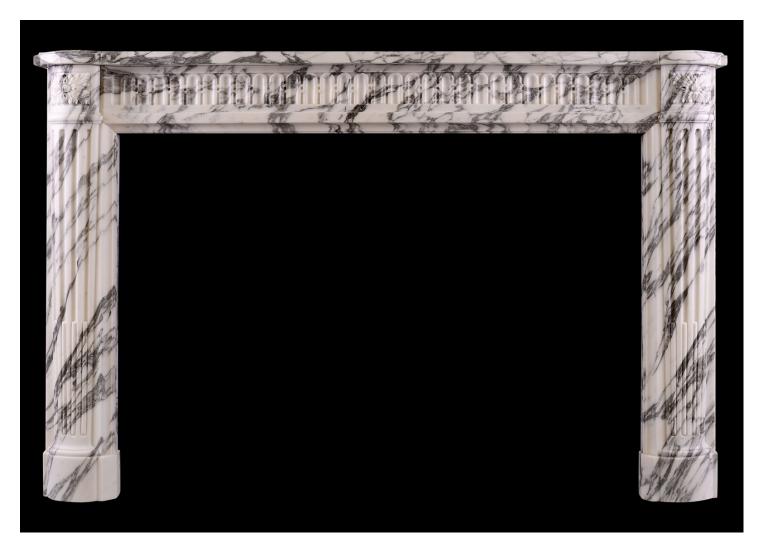

## AN ELEGANT FRENCH LOUIS XVI STYLE FIREPLACE

A very elegant French Louis XVI style fireplace in Arabescato marble. The serpentine frieze with fluting of arcaded design. The fluted jambs of rounded form with square paterae end blockings above. Slight olive tone to the darker veining of the marble. A fine copy of an original piece. N.B. May be subject to an extended lead time, please enquire for more information.

Stock No: F009-IA Price: £10,500 + VAT

 Shelf Width
 1655mm | 651/8"

 Overall Height
 1085mm | 423/4"

 Opening Height
 895mm | 351/4"

 Opening Width
 1275mm | 501/4"

 Depth Of Shelf
 315mm | 123/8"

 Overall Plinths
 1630mm | 641/8"