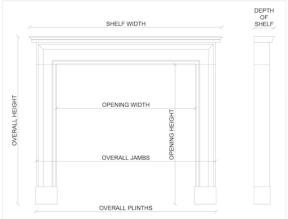

Stock No: F009-IA Price: £10,500 + VAT

 Shelf Width
 1655mm | 651/8"

 Overall Height
 1085mm | 423/4"

 Opening Height
 895mm | 351/4"

 Opening Width
 1275mm | 501/4"

 Depth Of Shelf
 315mm | 123/8"

 Overall Plinths
 1630mm | 641/8"