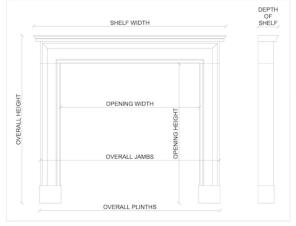

Stock No: F002-MS Price: £5,800 + VAT

 Shelf Width
 1460mm | 57 1/2\*

 Overall Height
 1090mm | 42 7/8\*

 Opening Height
 940mm | 37\*

 Opening Width
 1145mm | 45 1/8\*

 Depth Of Shelf
 180mm | 7 1/8\*

 Overall Plinths
 1415mm | 55 3/4\*

 Overall Jambs
 1455mm | 57 1/4\*

You can scan the QR code above with any smartphone to view this item on our website