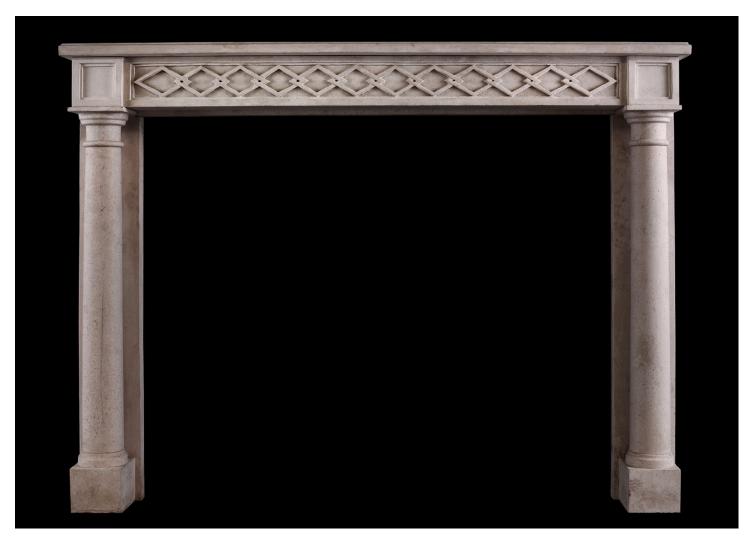

## A FRENCH DIRECTOIRE STYLE LIMESTONE FIREPLACE

A French Directoire style limestone fireplace. The frieze with interlocking diamond pattern with tapering, full round columns. A copy of an 18th century original.

Stock No: F002-MS Price: £5,800 + VAT

 Shelf Width
 1460mm | 57 1/2\*

 Overall Height
 1090mm | 42 7/8\*

 Opening Height
 940mm | 37\*

 Opening Width
 1145mm | 45 1/8\*

 Depth Of Shelf
 180mm | 7 1/8\*

 Overall Plinths
 1415mm | 55 3/4\*

 Overall Jambs
 1455mm | 57 1/4\*

You can scan the QR code above with any smartphone to view this item on our website