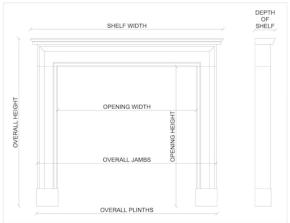

Stock No: B017-W Price: £6,250 + VAT

 Shelf Width
 1580mm | 62 1/4"

 Overall Height
 1275mm | 50 1/4"

 Opening Height
 1016mm | 40"

 Opening Width
 1085mm | 42 3/4"

 Depth Of Shelf
 156mm | 6 1/8"

 Overall Plinths
 1434mm | 56 1/2"