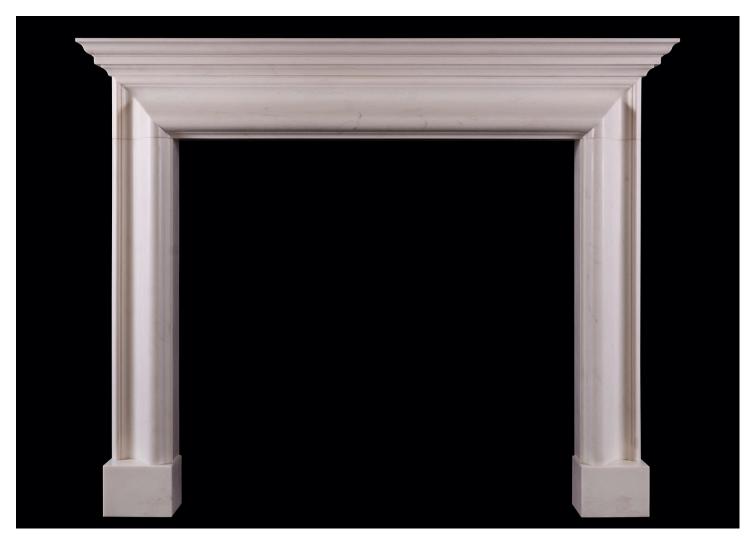

## AN ENGLISH BOLECTION FIREPLACE WITH MOULDED SHELF ABOVE

An English bolection fireplace with moulded shelf above. Shown in white marble, could be made in other marbles or limestones if required. English, modern. N.B. May be subject to an extended lead time, please enquire for more information.

Stock No: B017-W Price: £6,250 + VAT

 Shelf Width
 1580mm | 62 1/4"

 Overall Height
 1275mm | 50 1/4"

 Opening Height
 1016mm | 40"

 Opening Width
 1085mm | 42 3/4"

 Depth Of Shelf
 156mm | 6 1/8"

 Overall Plinths
 1434mm | 56 1/2"