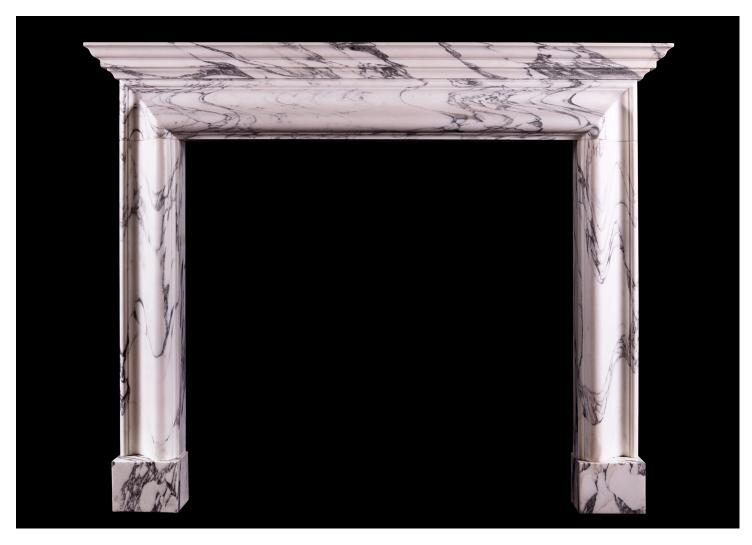

## A BOLECTION FIREPLACE WITH MOULDED SHELF

An English bolection fireplace with moulded shelf above. Shown in Italian Arabescato marble, could be made in other marbles or limestones if required. English, modern. N.B. May be subject to an extended lead time, please enquire for more information.

Stock No: B017-IA Price: £8,950 + VAT

 Shelf Width
 1579mm | 62 1/8"

 Overall Height
 1275mm | 50 1/4"

 Opening Height
 1016mm | 40"

 Opening Width
 1086mm | 42 3/4"

 Depth Of Shelf
 159mm | 6 1/4"

 Overall Plinths
 1430mm | 56 1/4"