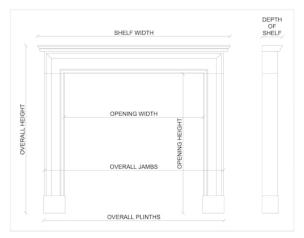

Stock No: B017-IA Price: £8,950 + VAT

 Shelf Width
 1579mm | 62 1/8"

 Overall Height
 1275mm | 50 1/4"

 Opening Height
 1016mm | 40"

 Opening Width
 1086mm | 42 3/4"

 Depth Of Shelf
 159mm | 6 1/4"

 Overall Plinths
 1430mm | 56 1/4"