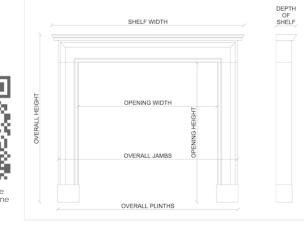

| Stock No: B017-BV | Price: £17,500 + VAT |
|-------------------|----------------------|
| Shelf Width       | 1578mm   62 1/8"     |
| Overall Height    | 1270mm   50"         |
| Opening Height    | 1012mm   39 7/8"     |

Opening Width

Depth Of Shelf

Overall Plinths

1085mm | 42 3/4" 156mm | 6 1/8" 1438mm | 56 5/8"

Thornhill Galleries, 43-45 Wellington Crescent, New Malden, Greater London, KT3 3NE, UK T: +44 (0) 208 949 4757 | E: sales@thornhillgalleries.co.uk | W: thornhillgalleries.co.uk