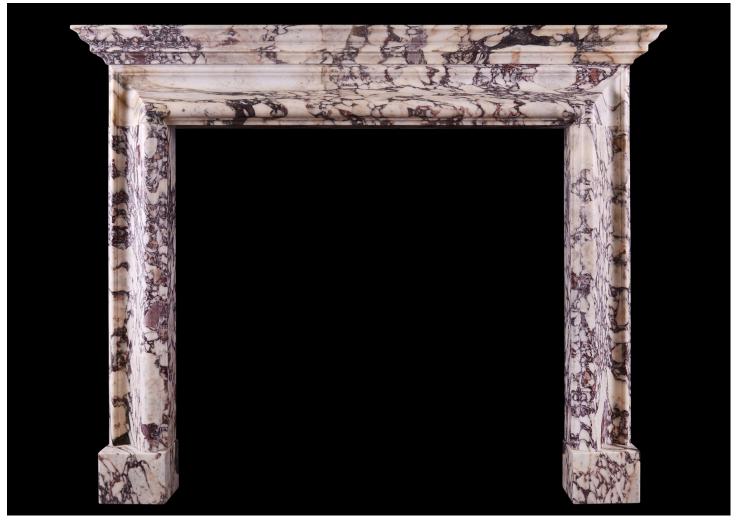

## AN ARCHITECTURAL FIREPLACE IN BRECHE VIOLETTE MARBLE

An English bolection fireplace with moulded shelf above. Shown in Breche Violette marble, also available in white marble and Italian Arabescato marble and could be made in other marbles or limestones if required. English, modern. N.B. May be subject to an extended lead time, please enquire for more information.

| Stock No: B017-BV | Price: £17,500 + VAT |
|-------------------|----------------------|
| Shelf Width       | 1578mm   62 1/8"     |
| Overall Height    | 1270mm   50"         |
| Opening Height    | 1012mm   39 7/8"     |

Opening Width

Depth Of Shelf

Overall Plinths

1085mm | 42 3/4" 156mm | 6 1/8" 1438mm | 56 5/8"

Thornhill Galleries, 43-45 Wellington Crescent, New Malden, Greater London, KT3 3NE, UK T: +44 (0) 208 949 4757 | E: sales@thornhillgalleries.co.uk | W: thornhillgalleries.co.uk