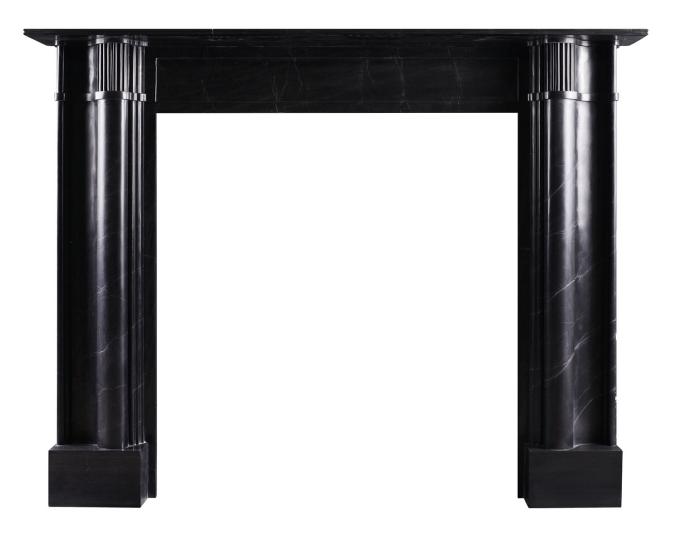

## A REGENCY STYLE BLACK MARBLE FIREPLACE

A Regency style black marble fireplace. The reeded jambs of bolection moulding, the frieze with centre panel surmounted by reeded shelf. A copy of a period piece, which could be equally at home in a classical or contemporary setting. English, modern.

Stock No: Bo16-B Price: £9,500 + VAT

 Shelf Width
 1610mm | 63 3/8"

 Overall Height
 1265mm | 49 3/4"

 Opening Height
 1052mm | 41 3/8"

 Opening Width
 975mm | 38 3/8"

 Depth Of Shelf
 199mm | 77/8"

 Overall Plinths
 1505mm | 59 1/4"