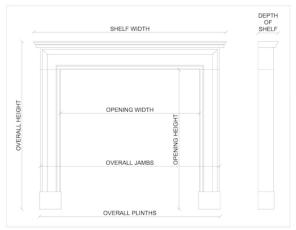

Stock No: Bo16-B Price: £9,500 + VAT

 Shelf Width
 1610mm | 63 3/8"

 Overall Height
 1265mm | 49 3/4"

 Opening Height
 1052mm | 41 3/8"

 Opening Width
 975mm | 38 3/8"

 Depth Of Shelf
 199mm | 77/8"

 Overall Plinths
 1505mm | 59 1/4"