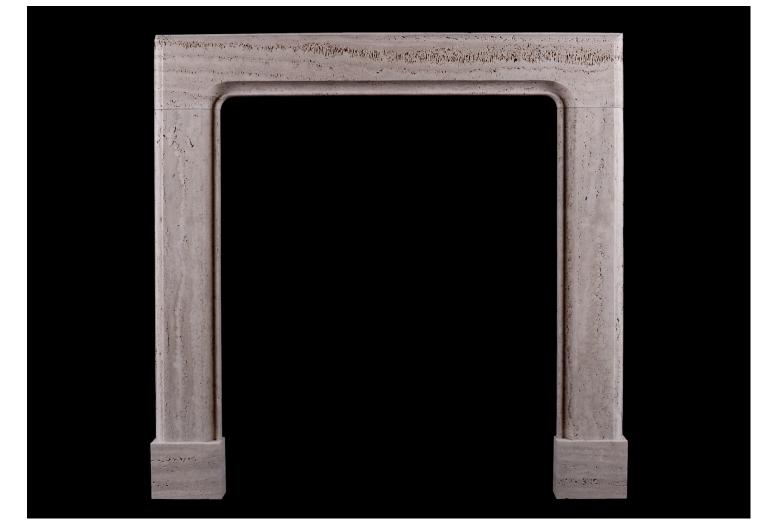

## AN ARCHITECTURAL BOLECTION FIREPLACE

An architectural bolection fireplace of small scale with moulded frieze and jambs. Made in a rustic Italian travertine stone, currently unfilled. English, modern. NB. May be subject to an extended lead time, please enquire for more info.

| Stock No: B015-T | Price: £4,500 + VAT |
|------------------|---------------------|
| Shelf Width      | 1079mm   42 1/2"    |
| Overall Height   | 1104mm   43 1/2"    |
| Opening Height   | 952mm   37 1/2"     |
| Opening Width    | 779mm   30 5/8"     |
| Depth Of Shelf   | 50mm   2"           |
| Overall Plinths  | 1085mm   42 3/4"    |