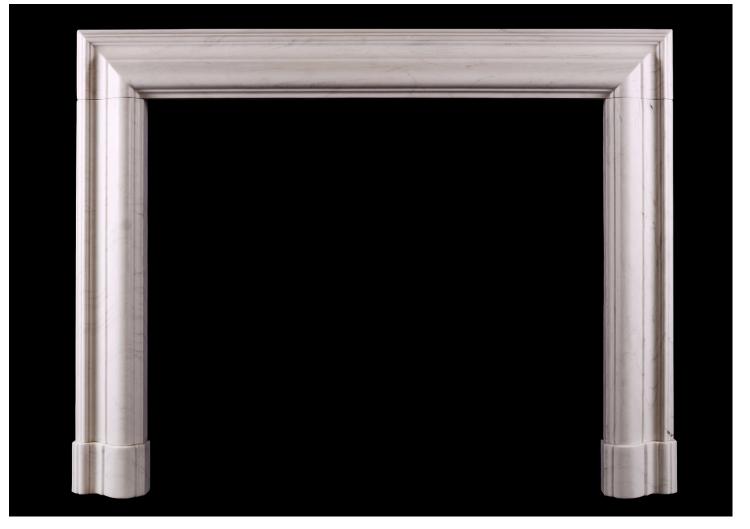

## A WHITE MARBLE BOLECTION FIREPLACE

An English moulded bolection fireplace in white marble. An elegant shape, based on a period original. Modern.

N.B. May be subject to an extended lead time, please enquire for more information.

## Stock No: B011-W Price: £4,800 + VAT

| Shelf Width     | 1432mm   56 3/8" |
|-----------------|------------------|
| Overall Height  | 1105mm   43 1/2" |
| Opening Height  | 933mm   36 3/4"  |
| Opening Width   | 1099mm   43 1/4" |
| Depth Of Shelf  | 76mm   3"        |
| Overall Plinths | 1445mm   56 7/8" |
|                 |                  |