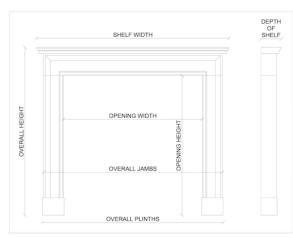

## Stock No: B011-W Price: £4,800 + VAT

| Shelf Width     | 1432mm   56 3/8" |
|-----------------|------------------|
| Overall Height  | 1105mm   43 1/2" |
| Opening Height  | 933mm   36 3/4"  |
| Opening Width   | 1099mm   43 1/4" |
| Depth Of Shelf  | 76mm   3"        |
| Overall Plinths | 1445mm   56 7/8" |
|                 |                  |