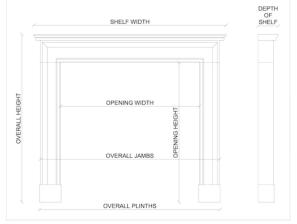

Stock No: B011-T Price: £4,500 + VAT

 Shelf Width
 1430mm | 56 1/4"

 Overall Height
 1100mm | 43 1/4"

 Opening Height
 935mm | 36 3/4"

 Opening Width
 1095mm | 43 1/8"

 Depth Of Shelf
 85mm | 3 3/8"

 Overall Plinths
 1440mm | 56 3/4"