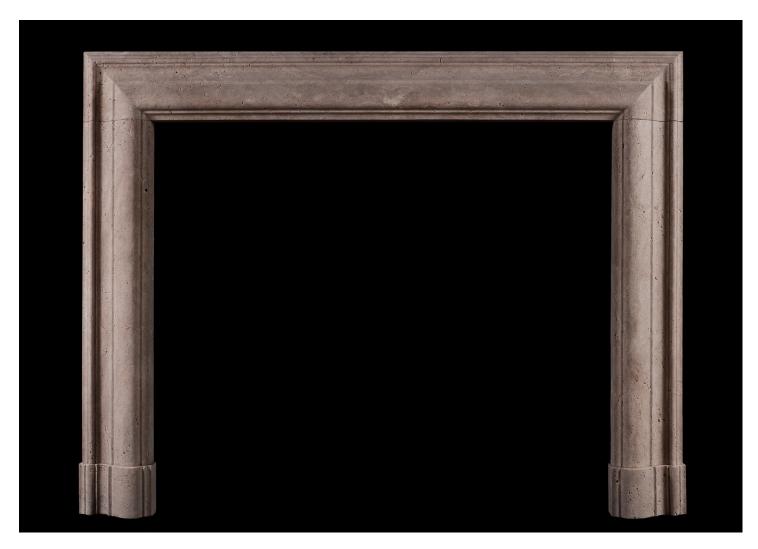

## AN ENGLISH BOLECTION FIREPLACE IN TRAVERTINE STONE

A good quality English bolection with moulded frieze and jambs in the classic Queen Anne style. Travertine stone. Moulded plinths that follow jamb moulding. English, modern. N.B. May be subject to an extended lead time, please enquire for more information.

Stock No: B011-T Price: £4,500 + VAT

 Shelf Width
 1430mm | 56 1/4"

 Overall Height
 1100mm | 43 1/4"

 Opening Height
 935mm | 36 3/4"

 Opening Width
 1095mm | 43 1/8"

 Depth Of Shelf
 85mm | 3 3/8"

 Overall Plinths
 1440mm | 56 3/4"