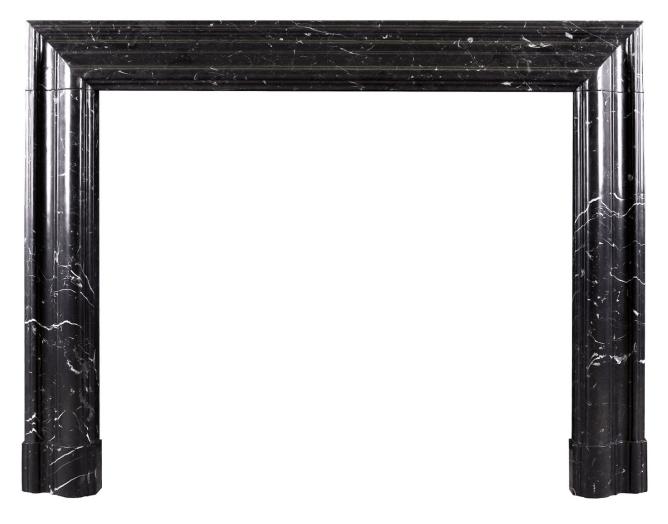

## A BOLECTION FIREPLACE IN NERO MARQUINA MARBLE

An English moulded bolection fireplace in Nero Marquina black marble with white veins. An elegant shape, based on a period original. Modern.

N.B. May be subject to an extended lead time, please enquire for more information.