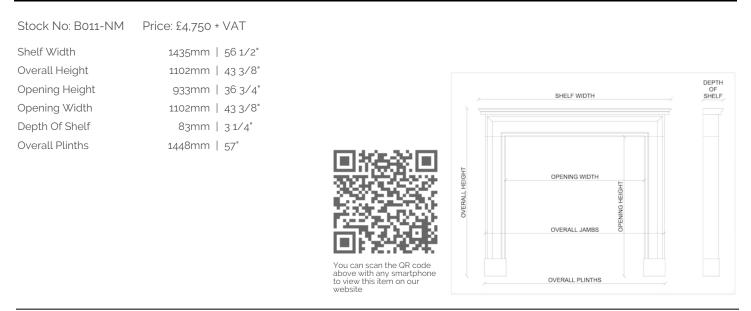

## A BOLECTION FIREPLACE IN NERO MARQUINA MARBLE

An English moulded bolection fireplace in Nero Marquina black marble with white veins. An elegant shape, based on a period original. Modern.

N.B. May be subject to an extended lead time, please enquire for more information.