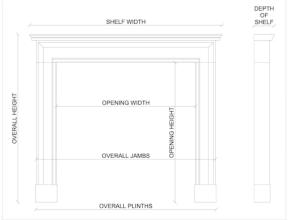

Stock No: B011-FT Price: £6,500 + VAT

 Shelf Width
 1430mm | 56 1/4"

 Overall Height
 1090mm | 42 7/8"

 Opening Height
 927mm | 36 1/2"

 Opening Width
 1102mm | 43 3/8"

 Depth Of Shelf
 88mm | 3 1/2"

 Overall Plinths
 1447mm | 57"