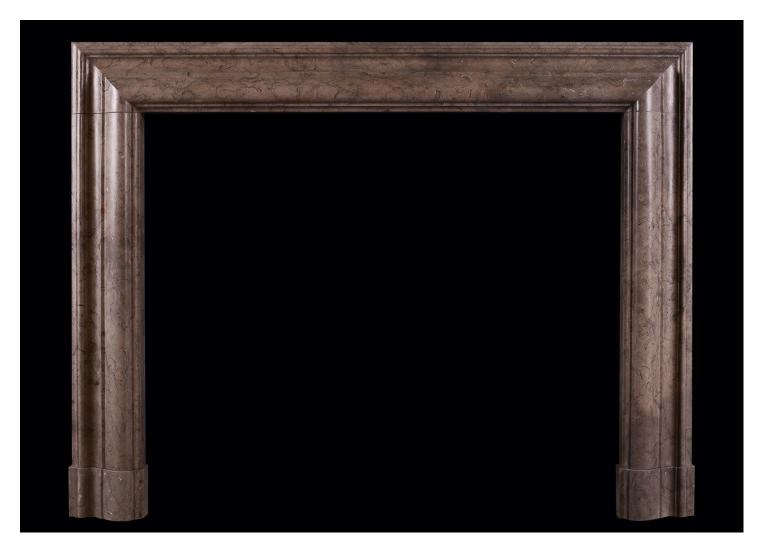

## AN ENGLISH BOLECTION IN FOSSIL TORTORA MARBLE

An English bolection in Fossil Tortora marble. The moulded frieze and jambs in the classic Queen Anne style, with moulded plinths that follow jamb moulding. English, modern. N.B. May be subject to an extended lead time, please enquire for more information.

Stock No: B011-FT Price: £6,500 + VAT

 Shelf Width
 1430mm | 56 1/4"

 Overall Height
 1090mm | 42 7/8"

 Opening Height
 927mm | 36 1/2"

 Opening Width
 1102mm | 43 3/8"

 Depth Of Shelf
 88mm | 3 1/2"

 Overall Plinths
 1447mm | 57"