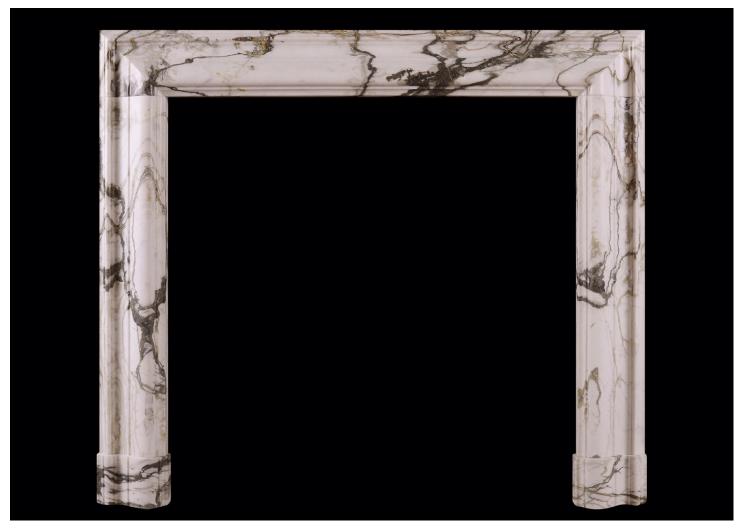

## AN ENGLISH BOLECTIONÃ, IN CALACATTA VERDE MARBLE

An English bolection in Calacatta Verde marble. The moulded frieze and jambs in the classic Queen Anne style, with moulded plinths that follow jamb moulding. English, modern. N.B. May be subject to an extended lead time, please enquire for more information.

Stock No: B011-CV Price: £5,750 + VAT

 Shelf Width
 1430mm | 56 1/4"

 Overall Height
 1100mm | 43 1/4"

 Opening Height
 935mm | 36 3/4"

 Opening Width
 1095mm | 43 1/8"

 Depth Of Shelf
 75mm | 3"

 Overall Plinths
 1216mm | 47 7/8"