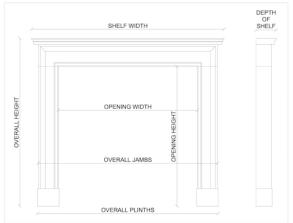

Stock No: B011-CV Price: £5,750 + VAT

 Shelf Width
 1430mm | 56 1/4"

 Overall Height
 1100mm | 43 1/4"

 Opening Height
 935mm | 36 3/4"

 Opening Width
 1095mm | 43 1/8"

 Depth Of Shelf
 75mm | 3"

 Overall Plinths
 1216mm | 47 7/8"