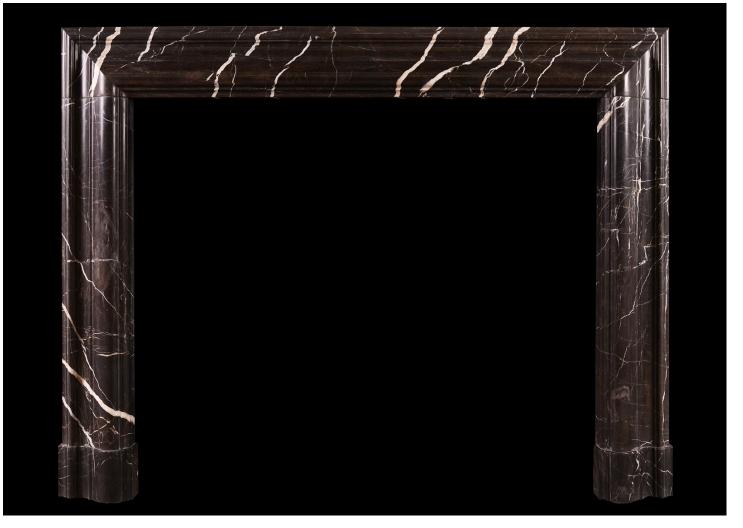

## A BOLECTION FIREPLACE IN BROWN MARQUINA MARBLE

A striking bolection fireplace in Brown Marquina marble. The chocolate brown marble with white flashes throughout. Moulded frieze and jambs, with matching moulded plinths. English, modern.

| Stock No: B011-BM | Price: £5,500 + VAT |
|-------------------|---------------------|
| Shelf Width       | 1430mm   56 1/4"    |
| Overall Height    | 1105mm   43 1/2"    |
| Opening Height    | 935mm   36 3/4"     |
| Opening Width     | 1100mm   43 1/4"    |
| Depth Of Shelf    | 75mm   3"           |
| Overall Plinths   | 1440mm   56 3/4"    |