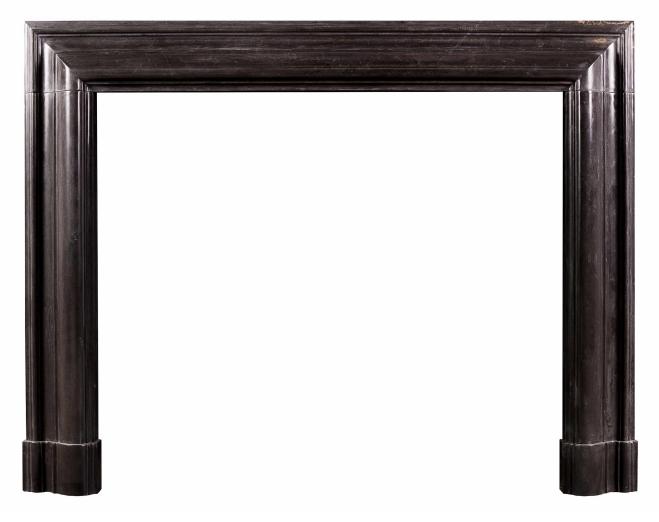

## A BOLECTION FIREPLACE IN BLACK LIMESTONE

An English moulded bolection fireplace in black limestone. Based on a period original. An elegant shape. Modern. Please note that whilst the marble is largely pure black in colour there is a small area of golden veining to the top right hand corner of the fireplace. N.B. May be subject to an extended lead time, please enquire for more information.

## Stock No: B011-BL Price: £4,950 + VAT

| Shelf Width    | 1430mm   56 1/4" |
|----------------|------------------|
| Overall Height | 1100mm   43 1/4" |
| Opening Height | 935mm   36 3/4"  |
| Opening Width  | 1095mm   43 1/8" |
| Depth Of Shelf | 75mm   3"        |