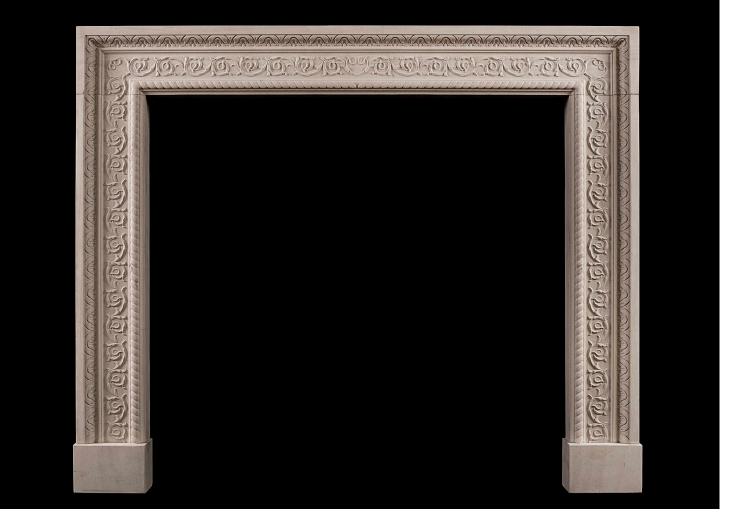

## A CARVED ENGLISH STONE FIREPLACE WITH SCROLLED DETAILING

A classic carved limestone fireplace with flowing scrolled detailing to frieze and jambs with leaf and rope mouldings and outer and inner edges respectively. A timeless and elegant 18th century design - could be made in bespoke sizes. N.B. May be subject to an extended lead time, please enquire for more information.

| Stock No: B008-MS | Price: £6,500 + VAT |               |   |
|-------------------|---------------------|---------------|---|
| Shelf Width       | 1540mm   60 5/8"    |               |   |
| Overall Height    | 1275mm   50 1/4"    |               |   |
| Opening Height    | 1090mm   42 7/8"    |               |   |
| Opening Width     | 1165mm   45 7/8"    | SHELF WIDTH   | ļ |
| Depth Of Shelf    | 125mm   47/8"       |               |   |
| Overall Plinths   | 1545mm   60 7/8"    |               |   |
|                   |                     | OPENING WIDTH |   |