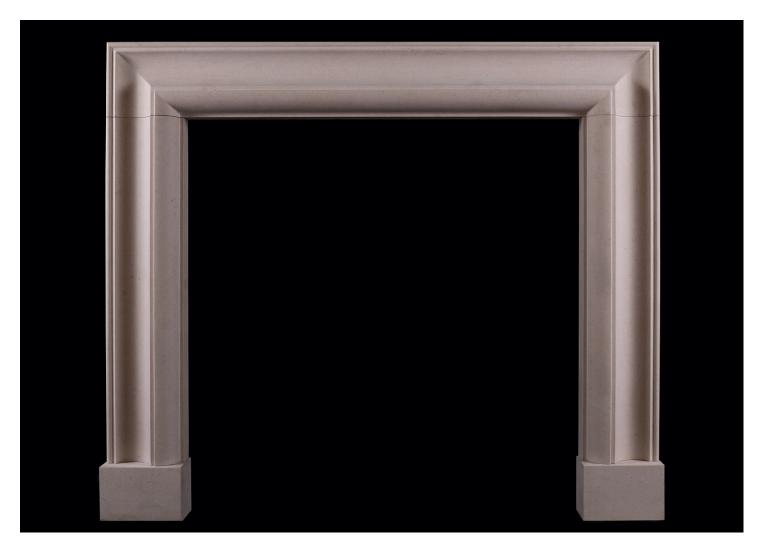

## A BOLECTION FIREPLACE IN MOLEANOS LIMESTONE

An unusually shaped English bolection moulded fireplace in Moleanos Stone. A good quality copy of an original piece. N.B. May be subject to an extended lead time, please enquire for more information.

Stock No: B007-MLS Price: £5,750 + VAT

 Shelf Width
 1367mm | 53 7/8"

 Overall Height
 1203mm | 47 3/8"

 Opening Height
 1012mm | 39 7/8"

 Opening Width
 992mm | 39"

 Depth Of Shelf
 120mm | 4 3/4"

 Overall Plinths
 1387mm | 54 5/8"