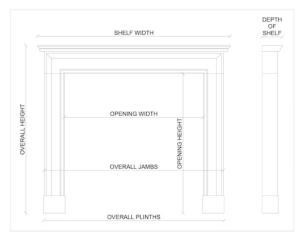

Stock No: B007-MLS Price: £5,750 + VAT

 Shelf Width
 1367mm | 53 7/8"

 Overall Height
 1203mm | 47 3/8"

 Opening Height
 1012mm | 39 7/8"

 Opening Width
 992mm | 39"

 Depth Of Shelf
 120mm | 4 3/4"

 Overall Plinths
 1387mm | 54 5/8"