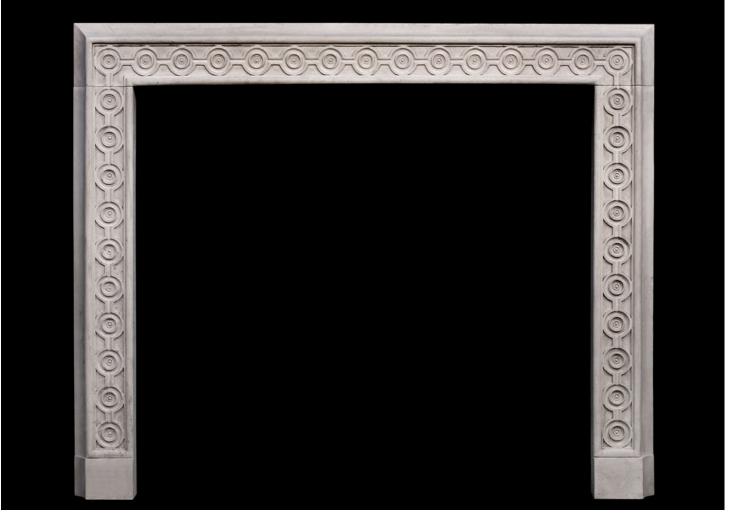

## AN ATTRACTIVE ENGLISH LIMESTONE FIREPLACE WITH GUILLOCHE CARVING

An attractive English limestone fireplace. The frieze and jambs with guilloche carving and scotia moulding to outside. A fine architectural piece. Modern. N.B. May be subject to an extended lead time, please enquire for more information.

| Stock No: B006-MS | Price: £4,500 + VAT |
|-------------------|---------------------|
| Shelf Width       | 1435mm   56 1/2"    |
| Overall Height    | 1175mm   46 1/4"    |
| Opening Height    | 1015mm   40"        |
| Opening Width     | 1125mm   44 1/4"    |
| Depth Of Shelf    | 75mm   3"           |