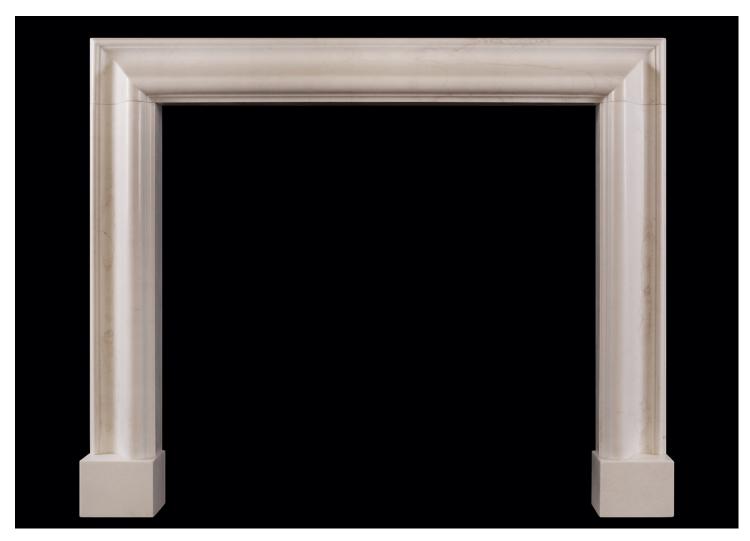

## A WHITE MARBLE BOLECTION FIREPLACE

An attractive English bolection fireplace in a white marble. An unusually deep, substantial moulding with good quality white marble. A copy of the Queen Anne design. Also available in other marbles if required. N.B. May be subject to an extended lead time, please enquire for more information.

Stock No: B005-W Price: £4,950 + VAT

 Shelf Width
 1420mm | 55 7/8"

 Overall Height
 1180mm | 46 1/2"

 Opening Height
 1014mm | 39 7/8"

 Opening Width
 1083mm | 42 5/8"

 Depth Of Shelf
 130mm | 5 1/8"

 Overall Plinths
 1432mm | 56 3/8"