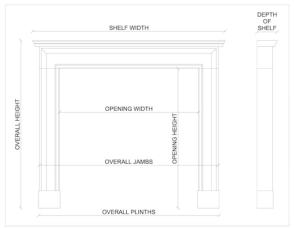

Stock No: B005-W Price: £4,950 + VAT

 Shelf Width
 1420mm | 55 7/8"

 Overall Height
 1180mm | 46 1/2"

 Opening Height
 1014mm | 39 7/8"

 Opening Width
 1083mm | 42 5/8"

 Depth Of Shelf
 130mm | 5 1/8"

 Overall Plinths
 1432mm | 56 3/8"