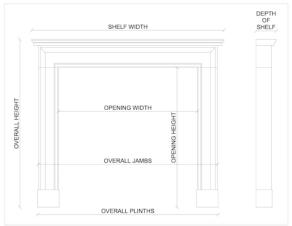

Stock No: B005-BS Price: £5,500 + VAT

 Shelf Width
 1419mm | 55 7/8"

 Overall Height
 1181mm | 46 1/2"

 Opening Height
 1016mm | 40"

 Opening Width
 1083mm | 42 5/8"

 Depth Of Shelf
 135mm | 5 3/8"

 Overall Plinths
 1427mm | 56 1/8"