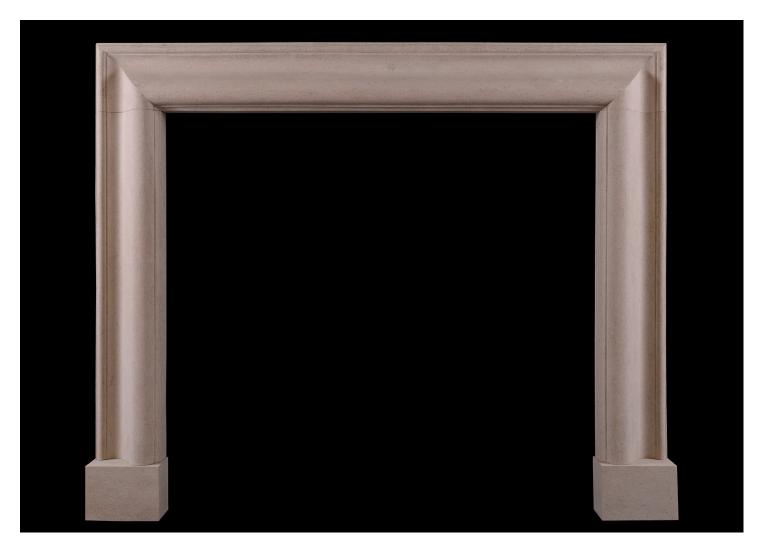

## AN ENGLISH BOLECTION FIREPLACE IN BATH STONE

An attractive English bolection fireplace in Bath stone. A substantial moulding made from an appealing limestone. A copy of the Queen Anne design. Also available in other materials if required. N.B. May be subject to an extended lead time, please enquire for more information.

Stock No: B005-BS Price: £5,500 + VAT

 Shelf Width
 1419mm | 55 7/8"

 Overall Height
 1181mm | 46 1/2"

 Opening Height
 1016mm | 40"

 Opening Width
 1083mm | 42 5/8"

 Depth Of Shelf
 135mm | 5 3/8"

 Overall Plinths
 1427mm | 56 1/8"