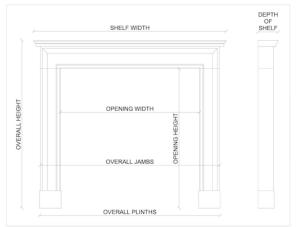

Stock No: B005-AS Price: £5,750 + VAT

 Shelf Width
 1419mm | 55 7/8°

 Overall Height
 1181mm | 46 1/2°

 Opening Height
 1016mm | 40°

 Opening Width
 1083mm | 42 5/8°

 Depth Of Shelf
 135mm | 5 3/8°

 Overall Plinths
 1427mm | 56 1/8°