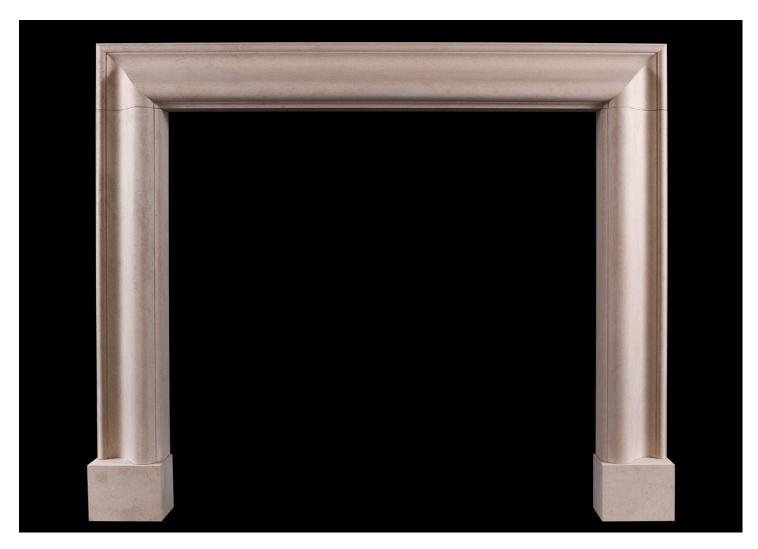

## AN ATTRACTIVE ENGLISH BOLECTION FIREPLACE IN ANCASTER STONE

An attractive English bolection fireplace in Ancaster stone. A substantial moulding made from an appealing, neutral limestone. A copy of the Queen Anne design. Also available in other materials if required. N.B. May be subject to an extended lead time, please enquire for more information.

Stock No: B005-AS Price: £5,750 + VAT

 Shelf Width
 1419mm | 55 7/8°

 Overall Height
 1181mm | 46 1/2°

 Opening Height
 1016mm | 40°

 Opening Width
 1083mm | 42 5/8°

 Depth Of Shelf
 135mm | 5 3/8°

 Overall Plinths
 1427mm | 56 1/8°