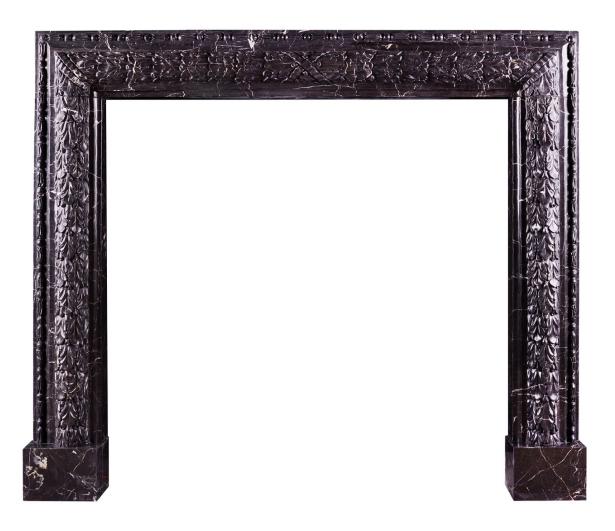

## AN ELEGANT CARVED BOLECTION FIREPLACE IN NERO MARQUINA MARBLE

An elegant and understated Nero Marquina bolection moulded fireplace with carved oak leaf decoration and cross banded centre ribbon. A copy of a period original. Could be made to any size in various materials if required. N.B. May be subject to an extended lead time, please enquire for more information.

Stock No: B004-NM Price: £5,800 + VAT

 Shelf Width
 1405mm | 55 3/8"

 Overall Height
 1215mm | 47 7/8"

 Opening Height
 1035mm | 40 3/4"

 Opening Width
 1055mm | 41 1/2"

 Depth Of Shelf
 135mm | 5 3/8"

 Overall Plinths
 1420mm | 55 7/8"