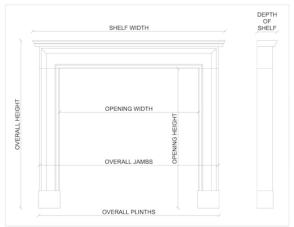

Stock No: B004-NM Price: £5,800 + VAT

 Shelf Width
 1405mm | 55 3/8"

 Overall Height
 1215mm | 47 7/8"

 Opening Height
 1035mm | 40 3/4"

 Opening Width
 1055mm | 41 1/2"

 Depth Of Shelf
 135mm | 5 3/8"

 Overall Plinths
 1420mm | 55 7/8"