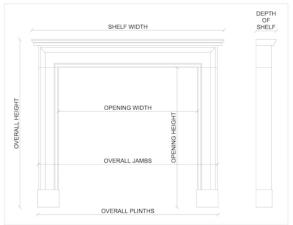

N.B. May be subject to an extended lead time, please enquire for more information.

Stock No: B004-MS Price: £5,950 + VAT

 Shelf Width
 1419mm | 55 7/8"

 Overall Height
 1219mm | 48"

 Opening Height
 1035mm | 40 3/4"

 Opening Width
 1048mm | 41 1/4"

 Depth Of Shelf
 114mm | 4 1/2"

You can scan the QR code above with any smartphone to view this item on our website