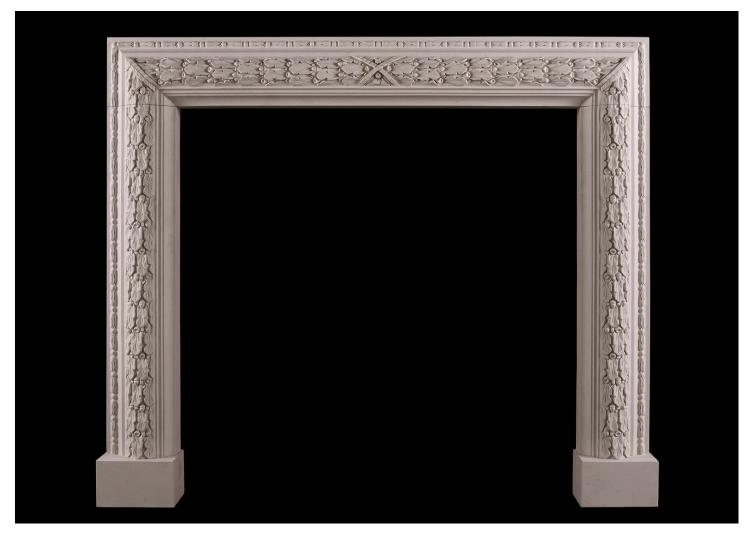

## AN ELEGANT CARVED BOLECTION FIREPLACE IN LIMESTONE

An elegant carved bolection moulded fireplace in a light limestone. The frieze and jambs with carved oak leaf decoration and cross banded centre ribbon to centre. A copy of a period original. Could be made to any size in various materials if required.