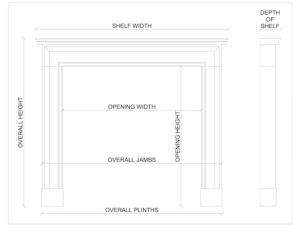

Stock No: B004-IA Price: £6,850 + VAT

 Shelf Width
 1405mm | 55 3/8"

 Overall Height
 1205mm | 47 1/2"

 Opening Height
 1020mm | 40 1/8"

 Opening Width
 1045mm | 41 1/8"

 Depth Of Shelf
 125mm | 47/8"

 Overall Plinths
 1415mm | 55 3/4"