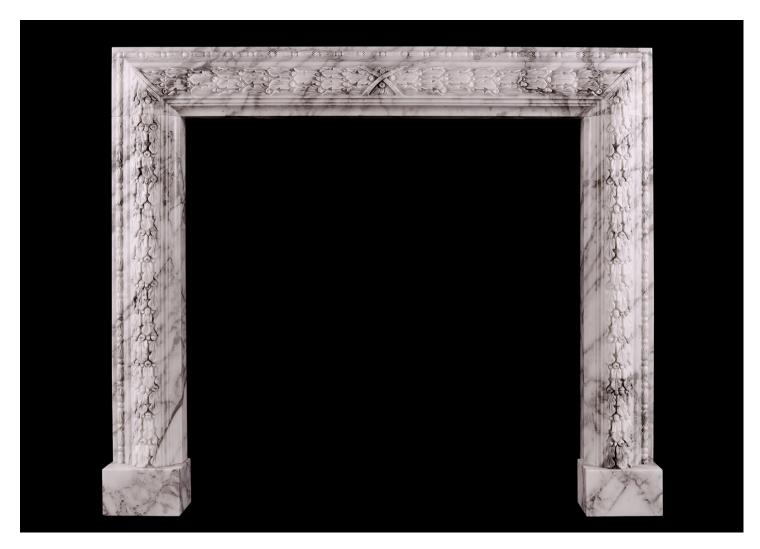

## A CARVED BOLECTION FIREPLACE IN ARABESCATO MARBLE

An elegant and understated bolection moulded fireplace in Italian Arabescato marble. The frieze with carved oak leaf decoration and cross banded centre ribbon. A copy of a period original. Could be made to any size in various materials if required. N.B. May be subject to an extended lead time, please enquire for more information.

Stock No: B004-IA Price: £6,850 + VAT

 Shelf Width
 1405mm | 55 3/8"

 Overall Height
 1205mm | 47 1/2"

 Opening Height
 1020mm | 40 1/8"

 Opening Width
 1045mm | 41 1/8"

 Depth Of Shelf
 125mm | 47/8"

 Overall Plinths
 1415mm | 55 3/4"