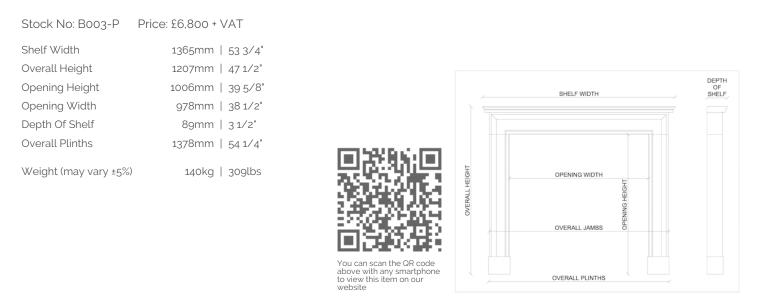

## A STRIKING BOLECTION FIREPLACE IN PORTORA MARBLE

A stylish English moulded bolection fireplace in striking Portora marble. A good quality copy of the Queen Anne design. Could be made to any size and in other materials if required.