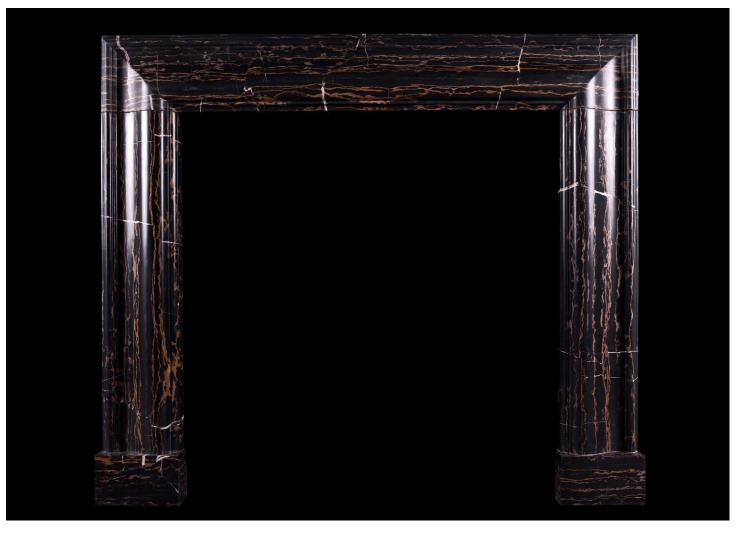

## A STRIKING BOLECTION FIREPLACE IN PORTORA MARBLE

A stylish English moulded bolection fireplace in striking Portora marble. A good quality copy of the Queen Anne design. Could be made to any size and in other materials if required.