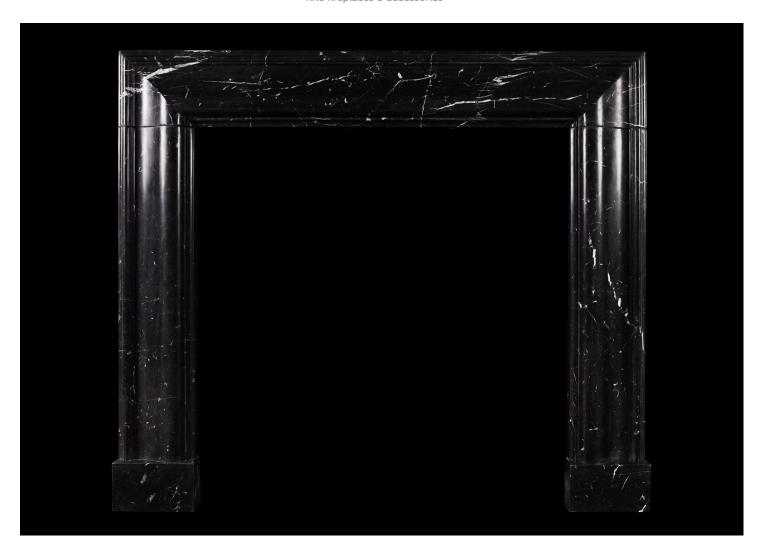

## AN ENGLISH MOULDED BOLECTION FIREPLACE IN NERO MARQUINA MARBLE

A stylish English moulded bolection fireplace in Nero Marquina marble, originally from the Province of Bizcaya in Spain. A good quality copy of the Queen Anne design. N.B. May be subject to an extended lead time, please enquire for more information.

Stock No: B003-NM Price: £5,500 + VAT

 Shelf Width
 1380mm | 54 3/8"

 Overall Height
 1205mm | 47 1/2"

 Opening Height
 1000mm | 39 3/8"

 Opening Width
 980mm | 38 5/8"

 Depth Of Shelf
 90mm | 3 1/2"

 Overall Plinths
 1390mm | 54 3/4"