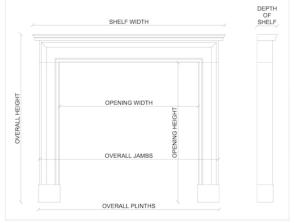

Stock No: B003-NM Price: £5,500 + VAT

 Shelf Width
 1380mm | 54 3/8"

 Overall Height
 1205mm | 47 1/2"

 Opening Height
 1000mm | 39 3/8"

 Opening Width
 980mm | 38 5/8"

 Depth Of Shelf
 90mm | 3 1/2"

 Overall Plinths
 1390mm | 54 3/4"