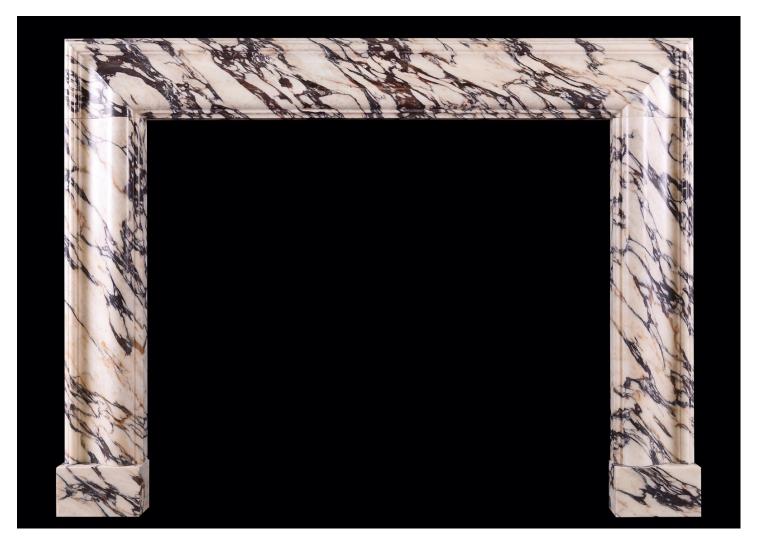

## A BOLECTION FIREPLACE IN FINE QUALITY BRECHE VIOLETTE MARBLE

A bolection fireplace in Italian Breche Violiette marble. The creamy white background marble with striking purple and violet veining throughout. Moulded frieze and jambs, with plain plinths. English, modern. N.B. Could be made to bespoke sizes if required. May be subject to an extended lead time, please enquire for more information.

Stock No: B003-BV Price: £12,500 + VAT

 Shelf Width
 1372mm | 54"

 Overall Height
 1200mm | 47 1/4"

 Opening Height
 1000mm | 39 3/8"

 Opening Width
 972mm | 38 1/4"

 Depth Of Shelf
 90mm | 3 1/2"

 Overall Plinths
 1384mm | 54 1/2"