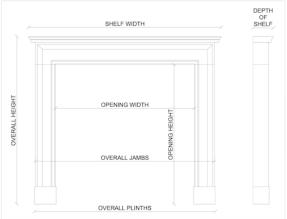

Stock No: B003-BV Price: £12,500 + VAT

 Shelf Width
 1372mm | 54"

 Overall Height
 1200mm | 47 1/4"

 Opening Height
 1000mm | 39 3/8"

 Opening Width
 972mm | 38 1/4"

 Depth Of Shelf
 90mm | 3 1/2"

 Overall Plinths
 1384mm | 54 1/2"