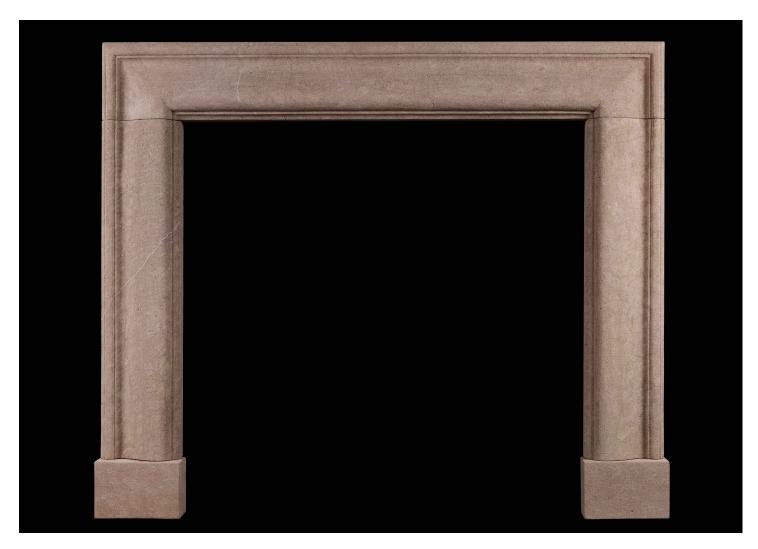

## AN ENGLISH MOULDED BOLECTION FIREPLACE IN BATH STONE

A stylish English moulded bolection fireplace in Bath stone. A good quality copy of the Queen Anne design. Could be made to any size and in other materials if required. N.B. May be subject to an extended lead time, please enquire for more information.

Stock No: B003-BS Price: £5,500 + VAT

 Shelf Width
 1372mm | 54"

 Overall Height
 1200mm | 47 1/4"

 Opening Height
 972mm | 38 1/4"

 Opening Width
 1000mm | 39 3/8"

 Depth Of Shelf
 90mm | 3 1/2"

 Overall Plinths
 1384mm | 54 1/2"