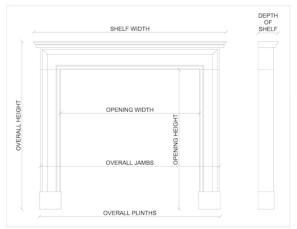

Stock No: B003-BS Price: £5,500 + VAT

 Shelf Width
 1372mm | 54"

 Overall Height
 1200mm | 47 1/4"

 Opening Height
 972mm | 38 1/4"

 Opening Width
 1000mm | 39 3/8"

 Depth Of Shelf
 90mm | 3 1/2"

 Overall Plinths
 1384mm | 54 1/2"