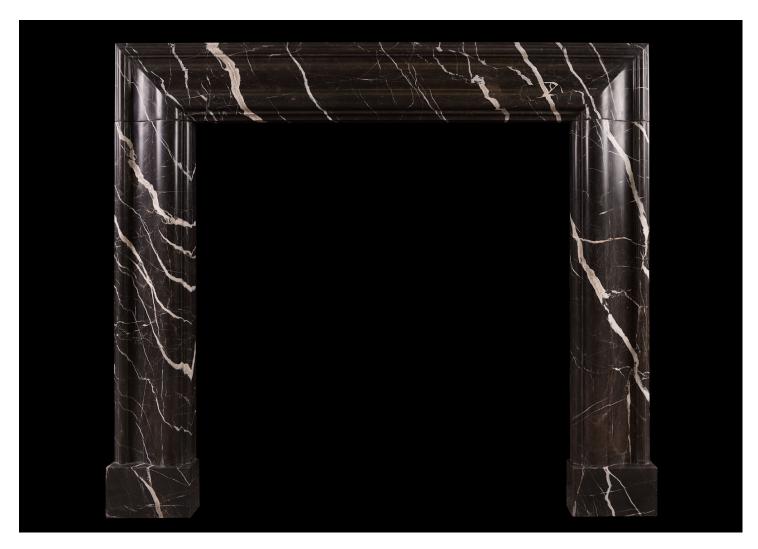

## A BROWN MARBLE BOLECTION FIREPLACE

A bolection fireplace in brown Marquina marble. The chocolate brown marble with white flashes throughout. Moulded frieze and jambs, with plain plinths. English, modern. N.B. May be subject to an extended lead time, please enquire for more information.

Stock No: B003-BM Price: £5,500 + VAT

 Shelf Width
 1370mm | 53 7/8"

 Overall Height
 1205mm | 47 1/2"

 Opening Height
 1005mm | 39 5/8"

 Opening Width
 980mm | 38 5/8"

 Depth Of Shelf
 90mm | 3 1/2"

 Overall Plinths
 1390mm | 54 3/4"