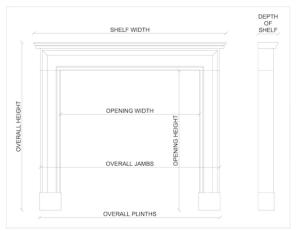

Stock No: B003-BM Price: £5,500 + VAT

 Shelf Width
 1370mm | 53 7/8"

 Overall Height
 1205mm | 47 1/2"

 Opening Height
 1005mm | 39 5/8"

 Opening Width
 980mm | 38 5/8"

 Depth Of Shelf
 90mm | 3 1/2"

 Overall Plinths
 1390mm | 54 3/4"