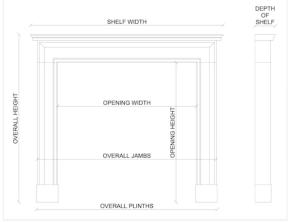

Stock No: B002-DE Price: £7,800 + VAT

 Shelf Width
 1555mm | 61 1/4"

 Overall Height
 1145mm | 45 1/8"

 Opening Height
 970mm | 38 1/4"

 Opening Width
 1205mm | 47 1/2"

 Depth Of Shelf
 129mm | 5 1/8"

 Overall Plinths
 1567mm | 61 3/4"