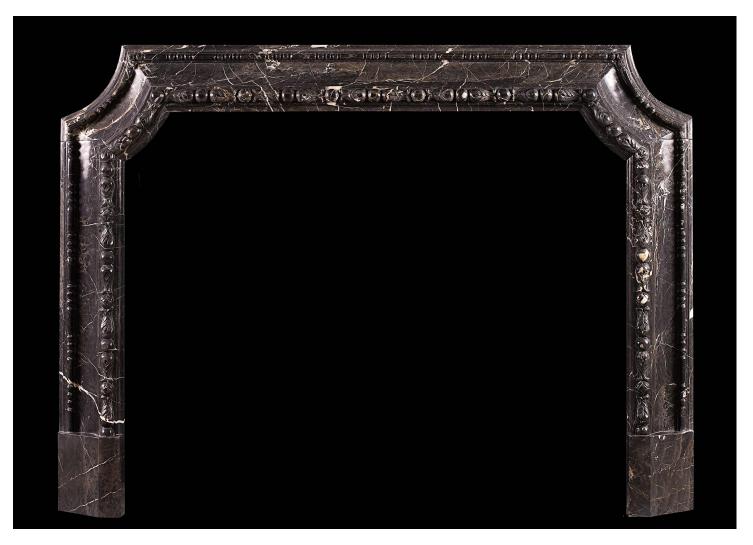

## AN ENGLISH MARBLE BOLECTION FIREPLACE IN DARK EMPERADOR

An unusual Queen Anne style moulded fireplace in Dark Emperador marble. The inner moulding with carving throughout, the outer moulding with beading. A modern copy of an earlier piece (Shelf length given is overall width of jambs, shelf depth is overall depth of moulding.) N.B. May be subject to an extended lead time, please enquire for more information.

Stock No: B002-DE Price: £7,800 + VAT

 Shelf Width
 1555mm | 61 1/4"

 Overall Height
 1145mm | 45 1/8"

 Opening Height
 970mm | 38 1/4"

 Opening Width
 1205mm | 47 1/2"

 Depth Of Shelf
 129mm | 5 1/8"

 Overall Plinths
 1567mm | 61 3/4"