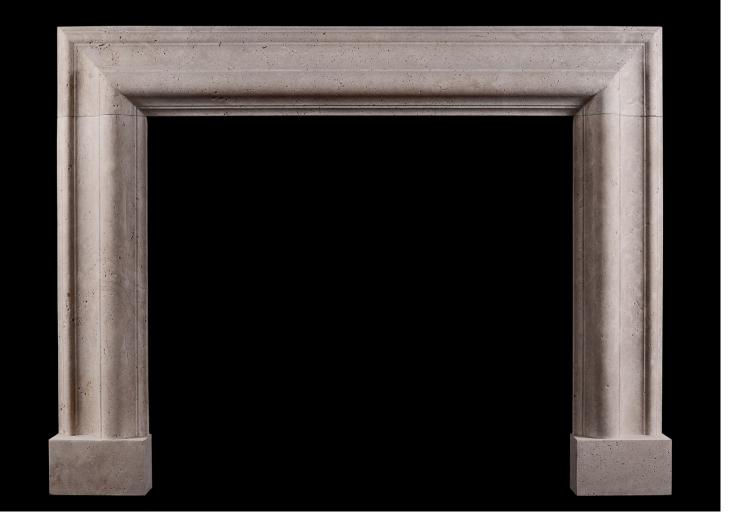

## A LARGE ENGLISH MOULDED BOLECTION FIREPLACE IN WHITE TRAVERTINE

A large and imposing English moulded bolection fireplace in white Travertine stone. A good quality copy of the Queen Anne design. (Please Note: the shelf depth measurement (4.25") is the projection of whole moulding.) N.B. May be subject to an extended lead time, please enquire for more information.

| Stock No: B001-T      | Price: £6,500 + VAT |                                                                                              |                 |  |
|-----------------------|---------------------|----------------------------------------------------------------------------------------------|-----------------|--|
| Shelf Width           | 1645mm   64 3/4"    |                                                                                              |                 |  |
| Overall Height        | 1260mm   49 5/8"    |                                                                                              |                 |  |
| Opening Height        | 1015mm   40"        |                                                                                              |                 |  |
| Opening Width         | 1155mm   45 1/2"    |                                                                                              | SHELF WIDTH     |  |
| Depth Of Shelf        | 110mm   43/8"       |                                                                                              |                 |  |
| Overall Plinths       | 1665mm   65 1/2"    |                                                                                              |                 |  |
| Weight (may vary ±5%) | ) 220kg   485lbs    |                                                                                              | OPENING WIDTH   |  |
|                       |                     | You can scan the QR code<br>above with any smartphone<br>to view this item on our<br>website | OVERALL PLINTHS |  |