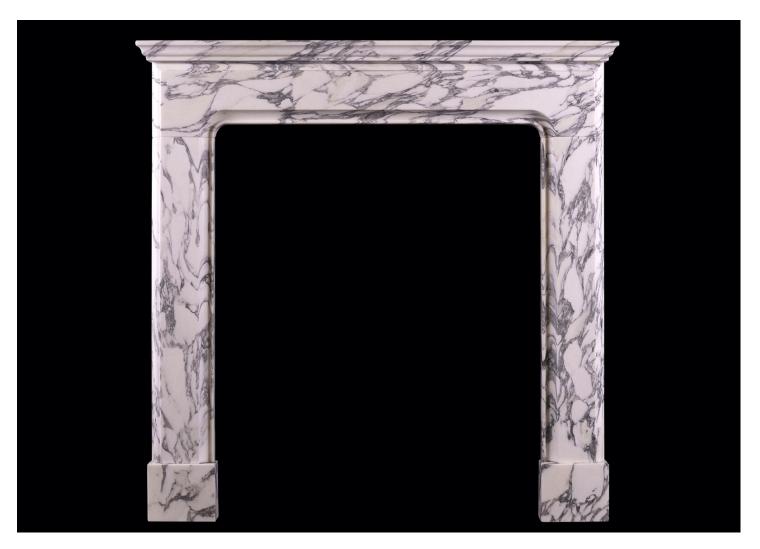

## AN ENGLISH FIREPLACE OF ARCHITECTURAL FORM

A small English bolection fireplace of architectural form. The moulded frieze and jambs surmounted by shelf above. Fine quality Italian Arabescato marble. Modern. N.B. May be subject to an extended lead time, please enquire for more information. & nbsp;

Stock No: A032-IA Price: £5,950 + VAT

 Shelf Width
 1141mm | 44 7/8"

 Overall Height
 1145mm | 45 1/8"

 Opening Height
 954mm | 37 1/2"

 Opening Width
 780mm | 30 3/4"

 Depth Of Shelf
 71mm | 2 3/4"

 Overall Plinths
 1092mm | 43"