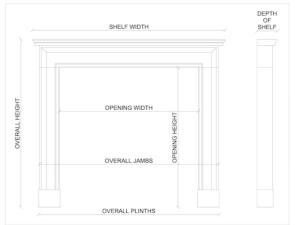

Stock No: A032-IA Price: £5,950 + VAT

 Shelf Width
 1141mm | 44 7/8"

 Overall Height
 1145mm | 45 1/8"

 Opening Height
 954mm | 37 1/2"

 Opening Width
 780mm | 30 3/4"

 Depth Of Shelf
 71mm | 2 3/4"

 Overall Plinths
 1092mm | 43"