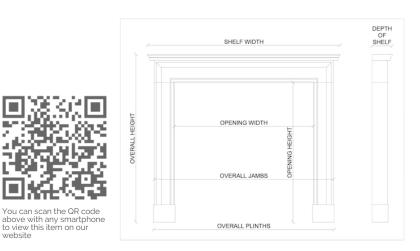

| Stock No: A016-BL | Price: £5,800 + VAT |
|-------------------|---------------------|

| Shelf Width     | 1505mm   59 1/4" |
|-----------------|------------------|
| Overall Height  | 1150mm   45 1/4" |
| Opening Height  | 920mm   36 1/4"  |
| Opening Width   | 920mm   36 1/4"  |
| Depth Of Shelf  | 200mm   77/8"    |
| Overall Plinths | 1420mm   55 7/8" |
|                 |                  |