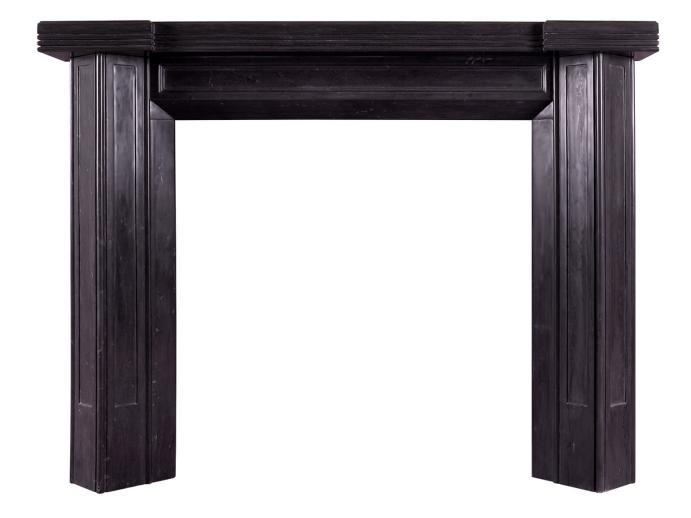

## A BLACK MARBLE ART DECO STYLE FIREPLACE

An unusual Art Deco style fireplace in black marble. The triangular, panelled jambs surmounted by panelled frieze and reeded shelf. A copy of an early 20th century original. A clean design in a marble would suit the classic or the contemporary. N.B. May be subject to an extended lead time, please enquire for more information.