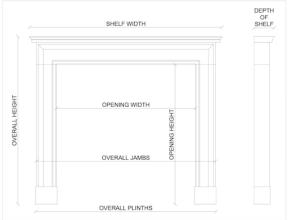

Stock No: A015-AS Price: £8,500 + VAT

 Shelf Width
 1555mm | 61 1/4"

 Overall Height
 1475mm | 58 1/8"

 Opening Height
 995mm | 39 1/8"

 Opening Width
 1220mm | 48"

 Depth Of Shelf
 300mm | 11 3/4"

 Overall Jambs
 1560mm | 61 3/8"