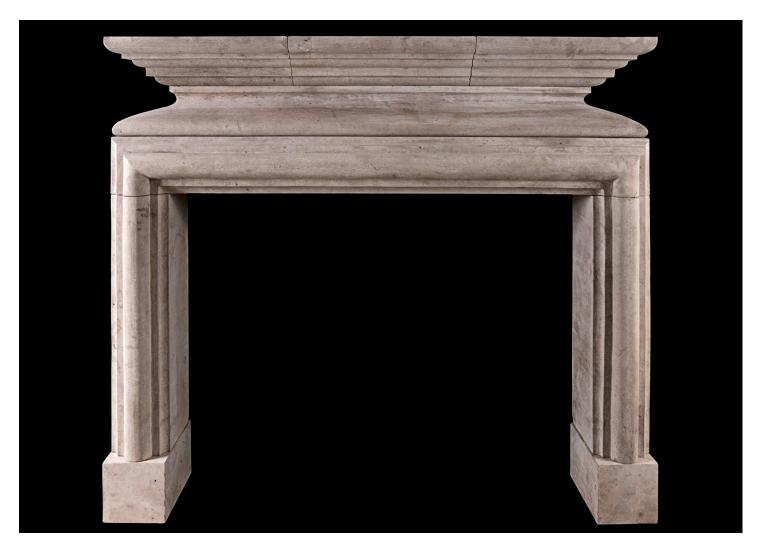

## A RUSTIC FRENCH LOUIS XIII STYLE LIMESTONE FIREPLACE

A French Louis XIII style Ancaster stone fireplace, with heavy architectural inner moulding, with shaped scalloped frieze, surmounted by moulded shelf in three pieces. A rustic piece. N.B. May be subject to an extended lead time, please enquire for more information.

Stock No: A015-AS Price: £8,500 + VAT

 Shelf Width
 1555mm | 61 1/4"

 Overall Height
 1475mm | 58 1/8"

 Opening Height
 995mm | 39 1/8"

 Opening Width
 1220mm | 48"

 Depth Of Shelf
 300mm | 11 3/4"

 Overall Jambs
 1560mm | 61 3/8"